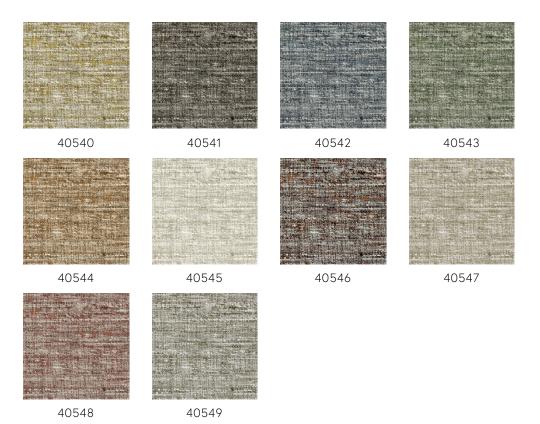

lable                                                                                                                                |
| Fire retardant EU | B-s2, d0                                                                                                                                |
| Fire retardant US | Class A                                                                                                                                 |
| Maintenance       | Extra-washable                                                                                                                          |
|                   |                                                                                                                                         |





## Colourways (10)



More info? <u>Click here</u>





## -ARTE®

wallcoverings for the ultimate in refinement