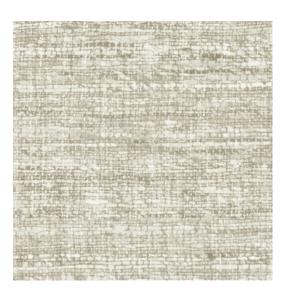

## **Technical specifications**

| Reference         | <u>40545</u>                                                                                                                            |
|-------------------|-----------------------------------------------------------------------------------------------------------------------------------------|
| Product category  | Refined                                                                                                                                 |
| Composition       | Vinyl wallpaper on paper backing                                                                                                        |
| Description       | Wallpaper with the natural look of real linen                                                                                           |
| Dimensions        | XL-ROLL: Rolls of 10.05 m x 1.00 m = 10 m <sup>2</sup><br>(11 yds x 39.37" = 108 sq. ft.)                                               |
| Pattern repeat    | Straight match 91 cm (35.83"), or free match 0 cm (0.00")                                                                               |
| Remark            | You can hang Aspero in two ways: matching<br>the drops for a uniform look, or not matching<br>the drops for the effect of natural linen |
| Adhesive          | Arte Clearpro or a good quality dispersion adhesive                                                                                     |
| How to paste      | Method 1: paste the wall and moisten the wallcovering. Method 2: paste the wallcovering.                                                |
| Light resistance  | Good lightfastness                                                                                                                      |
| How to remove     | Peelable                                                                                                                                |
| Fire retardant EU | B-s2, d0                                                                                                                                |
| Fire retardant US | Class A                                                                                                                                 |
| Maintenance       | Extra-washable                                                                                                                          |
|                   |                                                                                                                                         |