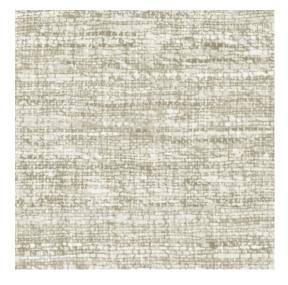

#### Technical specifications

Reference 40545A • Mushroom

Product category Refined

Composition Vinyl wallpaper on paper backing

Description An outspoken, thick weave that retains the

authentic linen structure