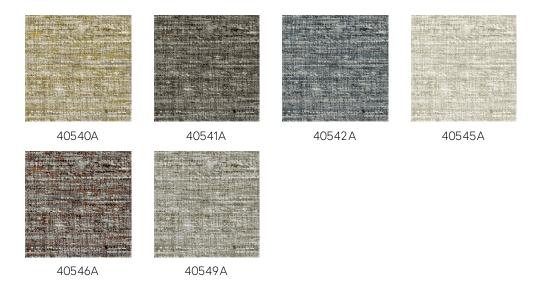

of this vinyl collection ranges from timeless, soft hues to striking colour tones.

#### Technical specifications

Reference 40545A • Mushroom

Product category Refined

Composition Vinyl wallpaper on paper backing

Description An outspoken, thick weave that retains the

authentic linen structure

Dimensions Rolls of 10.05 m x 1.00 m =  $10 \text{ m}^2$  (11 yds x

39.37" = 108 sq. ft.)

Pattern repeat Straight match 91 cm (35.83"), or free match

0 cm (0.00")

Adhesive Arte Clearpro or a good quality dispersion

adhesive

How to paste Method 1: paste the wall and moisten the

wallcovering. Method 2: paste the

wallcovering.

Light resistance Good lightfastness

How to remove Peelable
Fire retardant EU B-s2, d0
Fire retardant US Class A

Maintenance Extra-washable





## Colourways (6)



# More info? Click here

Order samples, calculate quantities, view instructional videos, download technical information and more: www.arte-international.com