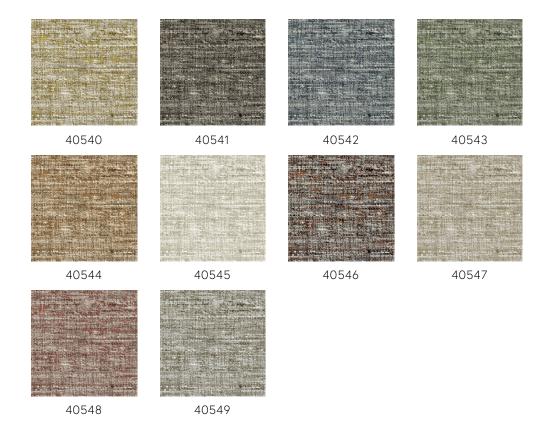

category Refined

Composition Vinyl wallpaper on paper backing

Description Wallpaper with the natural look of real linen

Dimensions XL-ROLL: Rolls of 10.05 m x 1.00 m =  $10 \text{ m}^2$ 

 $(11 \text{ yds } \times 39.37" = 108 \text{ sq. ft.})$ 

Pattern repeat Straight match 91 cm (35.83"), or free match

0 cm (0.00")

Remark You can hang Aspero in two ways: matching

the drops for a uniform look, or not matching

the drops for the effect of natural linen

Adhesive Arte Clearpro or a good quality dispersion

adhesive

How to paste Method 1: paste the wall and moisten the

wallcovering. Method 2: paste the

wallcovering.

Light resistance Good lightfastness

How to remove Peelable
Fire retardant EU B-s2, d0
Fire retardant US Class A

Maintenance Extra-washable





## Colourways (10)



## More info? Click here

Order samples, calculate quantities, view instructional videos, download technical information and more: www.arte-international.com