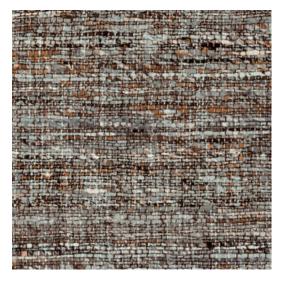

## Technical specifications

Reference <u>40546</u>
Product category Refined

Composition Vinyl wallpaper on paper backing

Description Wallpaper with the natural look of real linen

Dimensions XL-ROLL: Rolls of 10.05 m x 1.00 m =  $10 \text{ m}^2$ 