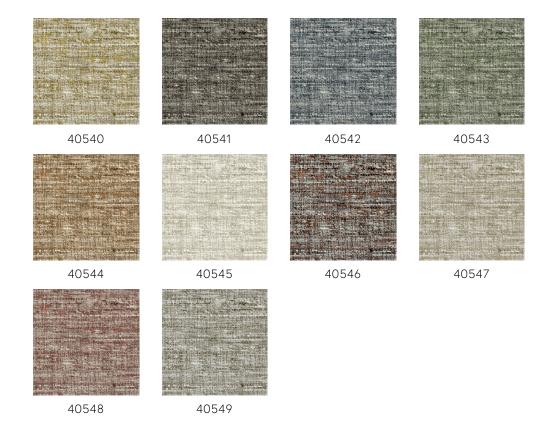

category Refined

Composition Vinyl wallpaper on paper backing

Description Wallpaper with the natural look of real linen

Dimensions XL-ROLL: Rolls of 10.05 m x 1.00 m =  $10 \text{ m}^2$ 

 $(11 \text{ yds } \times 39.37" = 108 \text{ sq. ft.})$ 

Pattern repeat Straight match 91 cm (35.83"), or free match

0 cm (0.00")

Remark You can hang Aspero in two ways: matching

the drops for a uniform look, or not matching

the drops for the effect of natural linen

Adhesive Arte Clearpro or a good quality dispersion

adhesive

How to paste Method 1: paste the wall and moisten the

wallcovering. Method 2: paste the

wall covering.

Light resistance Good lightfastness

How to remove Peelable
Fire retardant EU B-s2, d0
Fire retardant US Class A

Maintenance Extra-washable





## Colourways (10)



## More info? Click here

Order samples, calculate quantities, view instructional videos, download technical information and more: www.arte-international.com