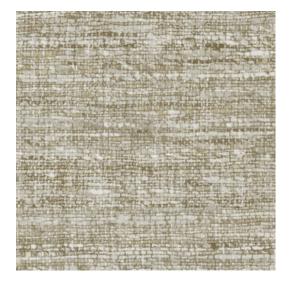

#### Technical specifications

Reference 40547
Product category Refined

Composition Vinyl wallpaper on paper backing

Description Wallpaper with the natural look of real linen

Dimensions XL-ROLL: Rolls of 10.05 m x 1.00 m =  $10 \text{ m}^2$ 