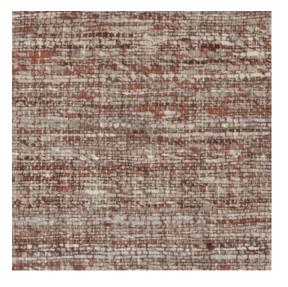

## Technical specifications

Reference <u>40548</u>
Product category Refined

Composition Vinyl wallpaper on paper backing

Description Wallpaper with the natural look of real linen

Dimensions XL-ROLL: Rolls of 10.05 m x 1.00 m =  $10 \text{ m}^2$ 

## Story behind the collection

Linen has been a highly valued element in our interiors for centuries. It is a timeless classic and has a natural aspect with an irregular structure. This can be very outspoken or rather subtle, depending on the yarn. This typical, unique texture is what makes linen so charismatic.