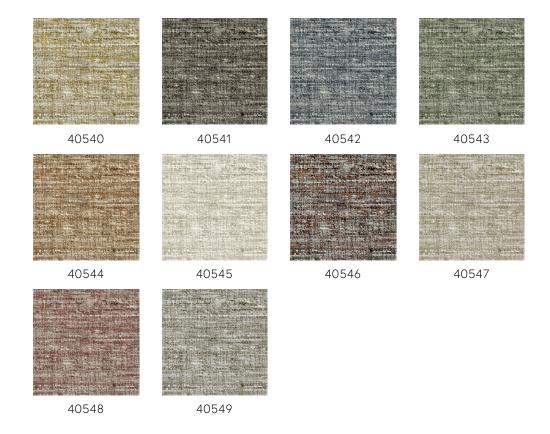

category Refined

Composition Vinyl wallpaper on paper backing

Description Wallpaper with the natural look of real linen

Dimensions XL-ROLL: Rolls of 10.05 m x 1.00 m =  $10 \text{ m}^2$ 

 $(11 \text{ yds } \times 39.37" = 108 \text{ sq. ft.})$ 

Pattern repeat Straight match 91 cm (35.83"), or free match

0 cm (0.00")

Remark You can hang Aspero in two ways: matching

the drops for a uniform look, or not matching

the drops for the effect of natural linen

Adhesive Arte Clearpro or a good quality dispersion

adhesive

How to paste Method 1: paste the wall and moisten the

wallcovering. Method 2: paste the

wallcovering.

Light resistance Good lightfastness

How to remove Peelable
Fire retardant EU B-s2, d0
Fire retardant US Class A

Maintenance Extra-washable





## Colourways (10)



## More info? Click here

Order samples, calculate quantities, view instructional videos, download technical information and more: www.arte-international.com