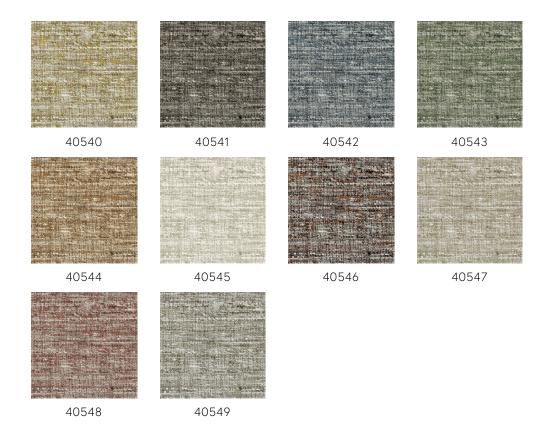

t category Refined

Composition Vinyl wallpaper on paper backing

Description Wallpaper with the natural look of real linen

Dimensions XL-ROLL: Rolls of 10.05 m x 1.00 m =  $10 \text{ m}^2$ 

 $(11 \text{ yds } \times 39.37" = 108 \text{ sq. ft.})$ 

Pattern repeat Straight match 91 cm (35.83"), or free match

0 cm (0.00")

Remark You can hang Aspero in two ways: matching

the drops for a uniform look, or not matching

the drops for the effect of natural linen

Adhesive Arte Clearpro or a good quality dispersion

adhesive

How to paste Method 1: paste the wall and moisten the

wallcovering. Method 2: paste the

wallcovering.

Light resistance Good lightfastness

How to remove Peelable
Fire retardant EU B-s2, d0
Fire retardant US Class A

Maintenance Extra-washable





# Colourways (10)



# More info? Click here

Order samples, calculate quantities, view instructional videos, download technical information and more: www.arte-international.com