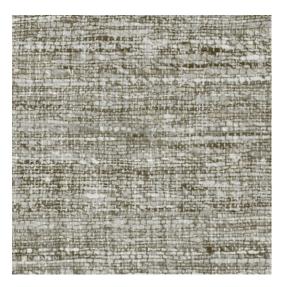

### Technical specifications

Reference 40549
Product category Refined

Composition Vinyl wallpaper on paper backing

Description Wallpaper with the natural look of real linen

Dimensions XL-ROLL: Rolls of 10.05 m x 1.00 m =  $10 \text{ m}^2$ 