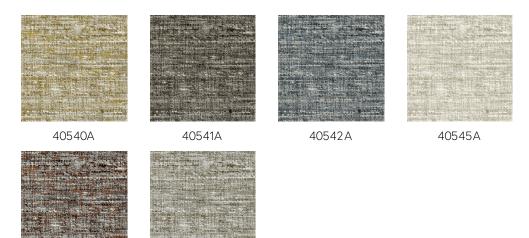

|
| Fire retardant US | Class A                                                                                        |
| Maintenance       | Extra-washable                                                                                 |

# ASPERO Collection Textura

## Story behind the collection

The most beautiful textures found in nature can also be showcased on the wall resulting into striking effects. From woven grasses to braided leaves and even leather: in the form of wallpaper, they shine brighter than ever. They are complemented by the textures of rough or very finely woven linen and brilliant silk. The colour palette of this vinyl collection ranges from timeless, soft hues to striking colour tones.





### Colourways (6)



40546A

40549A

More info? <u>Click here</u>

# -ARTE®

Order samples, calculate quantities, view instructional videos, download technical information and more: www.arte-international.com

wallcoverings for the ultimate in refinement