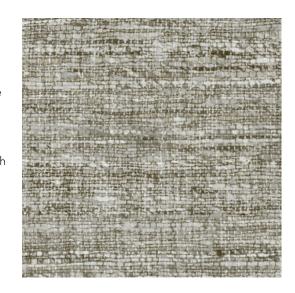

### **Technical specifications**

| Reference         | <u>40549A</u> • Oyster                                                                         |
|-------------------|------------------------------------------------------------------------------------------------|
| Product category  | Refined                                                                                        |
| Composition       | Vinyl wallpaper on paper backing                                                               |
| Description       | An outspoken, thick weave that retains the authentic linen structure                           |
| Dimensions        | Rolls of 10.05 m x 1.00 m = 10 m² (11 yds x<br>39.37" = 108 sq. ft.)                           |
| Pattern repeat    | Straight match 91 cm (35.83"), or free match<br>0 cm (0.00")                                   |
| Adhesive          | Arte Clearpro or a good quality dispersion<br>adhesive                                         |
| How to paste      | Method 1: paste the wall and moisten the<br>wallcovering. Method 2: paste the<br>wallcovering. |
| Light resistance  | Good lightfastness                                                                             |
| How to remove     | Peelable                                                                                       |
| Fire retardant EU | B-s2, d0                                                                                       |
| Fire retardant US | Class A                                                                                        |
| Maintenance       | Extra-washable                                                                                 |

## Story behind the collection

The most beautiful textures found in nature can also be showcased on the wall resulting into striking effects. From woven grasses to braided leaves and even leather: in the form of wallpaper, they shine brighter than ever. They are complemented by the textures of rough or very finely woven linen and brilliant silk. The colour palette of this vinyl collection ranges from timeless, soft hues to striking colour tones.