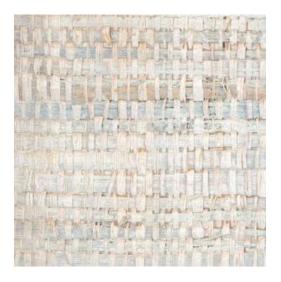

## **Technical specifications**

| Reference         | <u>40740</u> • Pillow                                                                                                                                                           |
|-------------------|---------------------------------------------------------------------------------------------------------------------------------------------------------------------------------|
| Product category  | Couture                                                                                                                                                                         |
| Composition       | Natural wallcovering on non-woven backing                                                                                                                                       |
| Description       | Hand-made weave of thick raffia strips in varying hues and thicknesses, with natural nubbing                                                                                    |
| Dimensions        | Width 91.44 cm (36"), sold by the linear metre/yard                                                                                                                             |
| Pattern repeat    | Free match 0 cm (0.00")                                                                                                                                                         |
| Remark            | Small irregularities and slight colour<br>variations are inherent to natural materials<br>and handcrafted designs. They highlight<br>the authentic beauty of this wallcovering. |
| Adhesive          | Arte Clearpro or a good quality dispersion adhesive                                                                                                                             |
| How to paste      | Moisten the product, paste the wall                                                                                                                                             |
| Light resistance  | Moderate lightfastness                                                                                                                                                          |
| How to remove     | Strippable                                                                                                                                                                      |
| Fire retardant EU | B-s1, d0                                                                                                                                                                        |
| Fire retardant US | Class A                                                                                                                                                                         |
| Maintenance       | Spongeable during hanging (dab away<br>damp glue)                                                                                                                               |