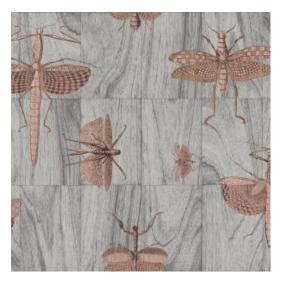

#### Story behind the collection

We feel connected to the earth and like to have a touch of nature in our homes: the botanical trend remains popular. We not only give plants a prominent place in our homes, but we also incorporate nature into interior design elements. With the Ligna wallcovering you not only see nature in your home, but you can feel it too. Run your fingers over the wallcovering, and you will imagine yourself in a forest, without having to put your boots on!

#### Technical specifications

Dimensions

Reference <u>42000</u>
Product category Exquisite

Composition Non-woven wallcovering

Description Wallcovering inspired by wood and

everything that lives in the forest