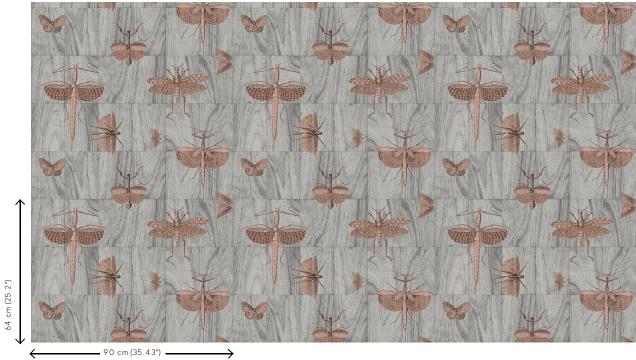

#### Technical specifications

Dimensions

Reference <u>42000</u>
Product category Exquisite

Composition Non-woven wallcovering

Description Wallcovering inspired by wood and

everything that lives in the forest

Width  $90 \, \text{cm} (35.43)$ , sold by the linear

metre/yard

Pattern repeat Straight match 64 cm (25.20")

Adhesive Arte Clearpro or a good quality dispersion

adhesive

How to paste Paste the wall
Light resistance Good lightfastness