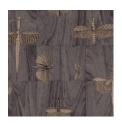

nts. With the Ligna wallcovering you not only see nature in your home, but you can feel it too. Run your fingers over the wallcovering, and you will imagine yourself in a forest, without having to put your boots on!

## Technical specifications

Reference <u>42001</u>
Product category Exquisite

Composition Non-woven wallcovering

Description Wallcovering inspired by wood and

everything that lives in the forest

Dimensions Width 90 cm (35.43"), sold by the linear

metre/yard

Pattern repeat Straight match 64 cm (25.20")

Adhesive Arte Clearpro or a good quality dispersion

adhesive

How to paste Paste the wall
Light resistance Good lightfastness

How to remove Strippable
Fire retardant EU B-s1, d0
Fire retardant US Class A
Maintenance Washable

IMO Certified





## Colourways (4)









42000

42001

42002

42003

## View



More info? Click here

Order samples, calculate quantities, view instructional videos, download technical information and more: www.arte-international.com