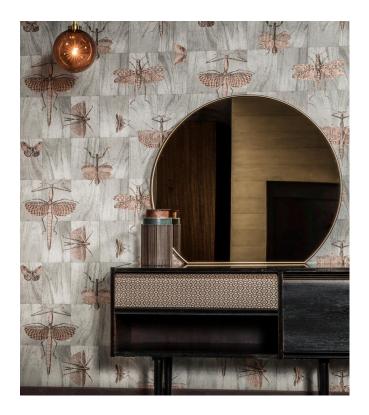

## Story behind the collection

We feel connected to the earth and like to have a touch of nature in our homes: the botanical trend remains popular. We not only give plants a prominent place in our homes, but we also incorporate nature into interior design elements. With the Ligna wallcovering you not only see nature in your home, but you can feel it too. Run your fingers over the wallcovering, and you will imagine yourself in a forest, without having to put your boots on!

## Technical specifications

Reference <u>42001</u>
Product category Exquisite

Composition Non-woven wallcovering

Description Wallcovering inspired by wood and

everything that lives in the forest

Dimensions Width 90 cm (35.43"), sold by the linear