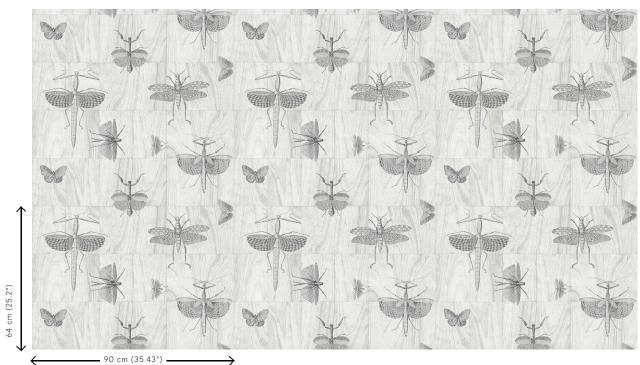

## Technical specifications

Reference <u>42001</u>
Product category Exquisite

Composition Non-woven wallcovering

Description Wallcovering inspired by wood and

everything that lives in the forest

Dimensions Width 90 cm (35.43"), sold by the linear

metre/yard

Pattern repeat Straight match 64 cm (25.20")

Adhesive Arte Clearpro or a good quality dispersion

adhesive

How to paste Paste the wall
Light resistance Good lightfastness

How to remove Strippable
Fire retardant EU B-s1, d0
Fire retardant US Class A
Maintenance Washable