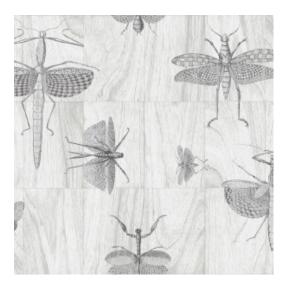

re into interior design elements. With the Ligna wallcovering you not only see nature in your home, but you can feel it too. Run your fingers over the wallcovering, and you will imagine yourself in a forest, without having to put your boots on!

## Technical specifications

Reference <u>42001</u>
Product category Exquisite

Composition Non-woven wallcovering

Description Wallcovering inspired by wood and

everything that lives in the forest

Dimensions Width 90 cm (35.43"), sold by the linear

metre/yard

Pattern repeat Straight match 64 cm (25.20")

Adhesive Arte Clearpro or a good quality dispersion

adhesive

How to paste Paste the wall
Light resistance Good lightfastness

How to remove Strippable
Fire retardant EU B-s1, d0
Fire retardant US Class A
Maintenance Washable

IMO Certified





## Colourways (4)









42000

42001

42002

42003

## View



More info? Click here

Order samples, calculate quantities, view instructional videos, download technical information and more: www.arte-international.com