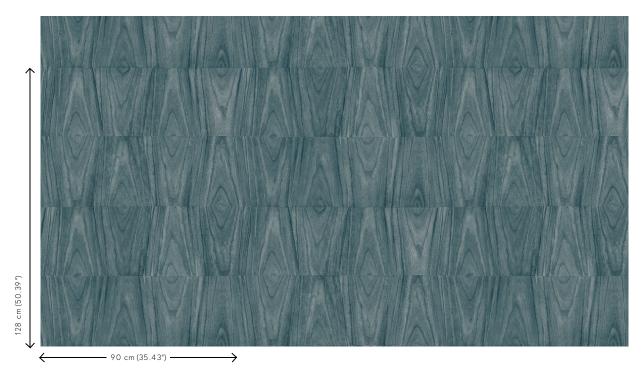

#### Technical specifications

Reference <u>42010</u>
Product category Exquisite

Composition Non-woven wallcovering

Description Wallcovering inspired by wood and

everything that lives in the forest

Dimensions Width 90 cm (35.43"), sold by the linear

 $\mathsf{metre/yard}$ 

Pattern repeat Drop match 128/64 cm (50.39"/25.20")

Adhesive Arte Clearpro or a good quality dispersion

adhesive

How to paste Paste the wall
Light resistance Good lightfastness

How to remove Strippable
Fire retardant EU B-s1, d0
Fire retardant US Class A
Maintenance Washable