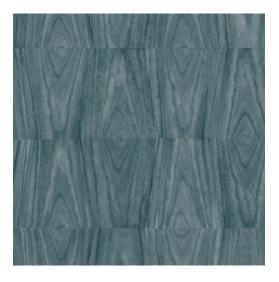

#### Technical specifications

Reference <u>42010</u>
Product category Exquisite

Composition Non-woven wallcovering

Description Wallcovering inspired by wood and

everything that lives in the forest

Dimensions Width 90 cm (35.43"), sold by the linear