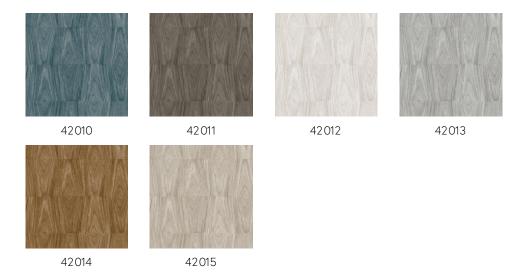

gna wallcovering you not only see nature in your home, but you can feel it too. Run your fingers over the wallcovering, and you will imagine yourself in a forest, without having to put your boots on!

#### Technical specifications

Reference <u>42010</u>
Product category Exquisite

Composition Non-woven wallcovering

Description Wallcovering inspired by wood and

everything that lives in the forest

Dimensions Width 90 cm (35.43"), sold by the linear

 $\mathsf{metre/yard}$ 

Pattern repeat Drop match 128/64 cm (50.39"/25.20")

Adhesive Arte Clearpro or a good quality dispersion

adhesive

How to paste Paste the wall
Light resistance Good lightfastness

How to remove Strippable
Fire retardant EU B-s1, d0
Fire retardant US Class A
Maintenance Washable

IMO Certified





## Colourways (6)



## View



## More info? Click here

Order samples, calculate quantities, view instructional videos, download technical information and more: www.arte-international.com