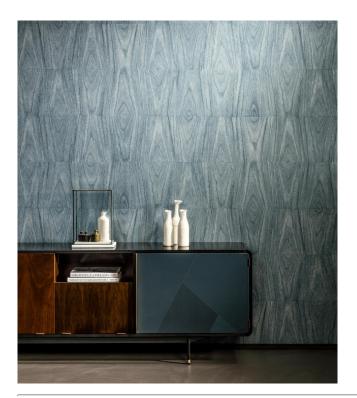

#### Story behind the collection

We feel connected to the earth and like to have a touch of nature in our homes: the botanical trend remains popular. We not only give plants a prominent place in our homes, but we also incorporate nature into interior design elements. With the Ligna wallcovering you not only see nature in your home, but you can feel it too. Run your fingers over the wallcovering, and you will imagine yourself in a forest, without having to put your boots on!

#### Technical specifications

Reference <u>42010</u>
Product category Exquisite

Composition Non-woven wallcovering

Description Wallcovering inspired by wood and

everything that lives in the forest

Dimensions Width 90 cm (35.43"), sold by the linear