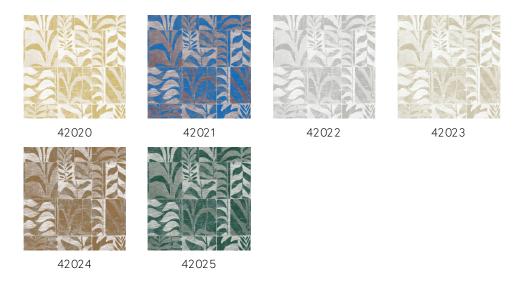

t you can feel it too. Run your fingers over the wallcovering, and you will imagine yourself in a forest, without having to put your boots on!

#### Technical specifications

Reference <u>42020</u>
Product category Exquisite

Composition Non-woven wallcovering

Description Wallcovering inspired by wood and

everything that lives in the forest

Dimensions Width 90 cm (35.43"), sold by the linear

 $\mathsf{metre/yard}$ 

Pattern repeat Straight match 128 cm (50.39"), or free

match respecting the design height of 32

cm (12.60")

Adhesive Arte Clearpro or a good quality dispersion

adhesive

How to paste Paste the wall
Light resistance Good lightfastness

How to remove Strippable
Fire retardant EU B-s1, d0
Fire retardant US Class A
Maintenance Washable

IMO Certified





# Colourways (6)



## View



# More info? Click here

Order samples, calculate quantities, view instructional videos, download technical information and more: www.arte-international.com