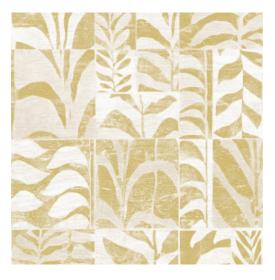

#### Technical specifications

Reference <u>42020</u>
Product category Exquisite

Composition Non-woven wallcovering

Description Wallcovering inspired by wood and

everything that lives in the forest

Dimensions Width 90 cm (35.43"), sold by the linear