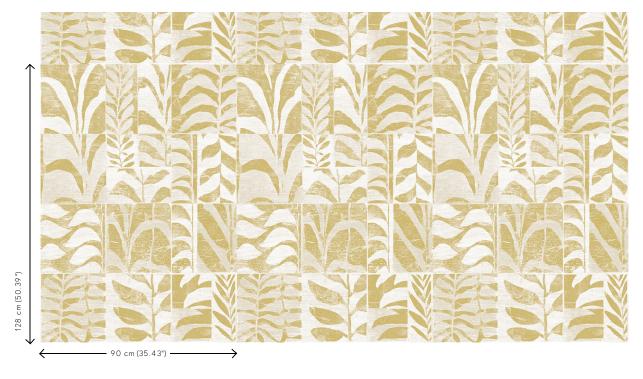

#### Technical specifications

Reference <u>42020</u>
Product category Exquisite

Composition Non-woven wallcovering

Description Wallcovering inspired by wood and

everything that lives in the forest

Dimensions Width 90 cm (35.43"), sold by the linear

 $\mathsf{metre/yard}$ 

Pattern repeat Straight match 128 cm (50.39"), or free

match respecting the design height of 32

cm (12.60")

Adhesive Arte Clearpro or a good quality dispersion

adhesive

How to paste Paste the wall
Light resistance Good lightfastness