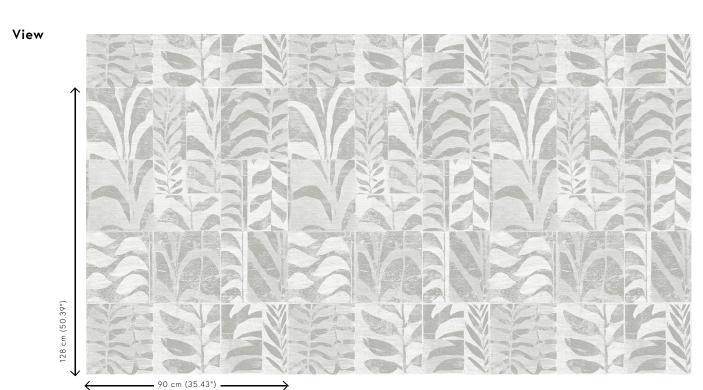

## 42022 Reference Product category Exquisite Composition Non-woven wallcovering Wallcovering inspired by wood and Description everything that lives in the forest Dimensions Width 90 cm (35.43"), sold by the linear metre/yard Straight match 128 cm (50.39"), or free Pattern repeat match respecting the design height of 32 cm (12.60") Arte Clearpro or a good quality dispersion Adhesive adhesive How to paste Paste the wall Good lightfastness Light resistance How to remove Strippable Fire retardant EU B-s1, d0 Fire retardant US Class A Washable Maintenance IMO Certified