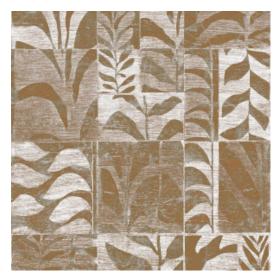

#### 42024 Reference Product category Exquisite Composition Non-woven wallcovering Wallcovering inspired by wood and Description everything that lives in the forest Dimensions Width 90 cm (35.43"), sold by the linear metre/yard Straight match 128 cm (50.39"), or free Pattern repeat match respecting the design height of 32 cm (12.60") Arte Clearpro or a good quality dispersion Adhesive adhesive How to paste Paste the wall Good lightfastness Light resistance How to remove Strippable Fire retardant EU B-s1, d0 Fire retardant US Class A Washable Maintenance IMO Certified

## Colourways (6)

42022

42023

42025

42021

More info? <u>Click here</u>

Order samples, calculate quantities, view instructional videos, download technical information and more: www.arte-international.com