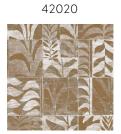

#### 42024 Reference Product category Exquisite Composition Non-woven wallcovering Wallcovering inspired by wood and Description everything that lives in the forest Dimensions Width 90 cm (35.43"), sold by the linear metre/yard Straight match 128 cm (50.39"), or free Pattern repeat match respecting the design height of 32 cm (12.60") Arte Clearpro or a good quality dispersion Adhesive adhesive How to paste Paste the wall Good lightfastness Light resistance How to remove Strippable Fire retardant EU B-s1, d0 Fire retardant US Class A Washable Maintenance IMO Certified

## Colourways (6)

42022

42023

42025

42021

More info? <u>Click here</u>

Order samples, calculate quantities, view instructional videos, download technical information and more: www.arte-international.com