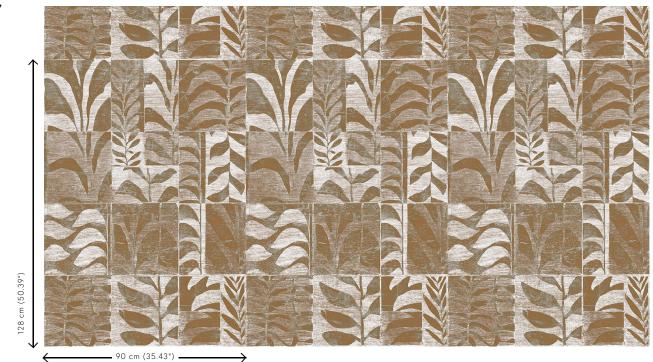

#### 42024 Reference Product category Exquisite Composition Non-woven wallcovering Wallcovering inspired by wood and Description everything that lives in the forest Dimensions Width 90 cm (35.43"), sold by the linear metre/yard Straight match 128 cm (50.39"), or free Pattern repeat match respecting the design height of 32 cm (12.60") Arte Clearpro or a good quality dispersion Adhesive adhesive How to paste Paste the wall Good lightfastness Light resistance How to remove Strippable Fire retardant EU B-s1, d0 Fire retardant US Class A Washable Maintenance IMO Certified