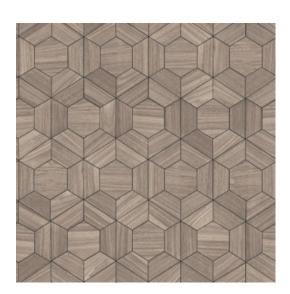

### Story behind the collection

We feel connected to the earth and like to have a touch of nature in our homes: the botanical trend remains popular. We not only give plants a prominent place in our homes, but we also incorporate nature into interior design elements. With the Ligna wallcovering you not only see nature in your home, but you can feel it too. Run your fingers over the wallcovering, and you will imagine yourself in a forest, without having to put your boots on!

### Technical specifications

Reference <u>42030</u>
Product category Exquisite

Composition Non-woven wallcovering

Description Wallcovering inspired by wood and

everything that lives in the forest

Width 90 cm (35.43"), sold by the linear