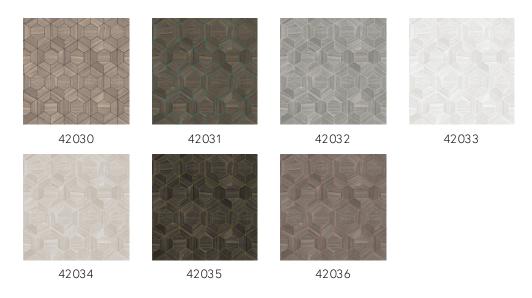

ments. With the Ligna wallcovering you not only see nature in your home, but you can feel it too. Run your fingers over the wallcovering, and you will imagine yourself in a forest, without having to put your boots on!

### Technical specifications

Reference <u>42030</u>
Product category Exquisite

Composition Non-woven wallcovering

Description Wallcovering inspired by wood and

everything that lives in the forest

Width 90 cm (35.43"), sold by the linear

metre/yard

Pattern repeat Drop match 128/42.6 cm (50.39"/16.77")

Adhesive Arte Clearpro or a good quality dispersion

adhesive

How to paste Paste the wall
Light resistance Good lightfastness

How to remove Strippable
Fire retardant EU B-s1, d0
Fire retardant US Class A

Maintenance IMO Certified

Dimensions







## Colourways (7)



# View (4E 09) w (8E) 431)

More info? Click here

Order samples, calculate quantities, view instructional videos, download technical information and more: www.arte-international.com