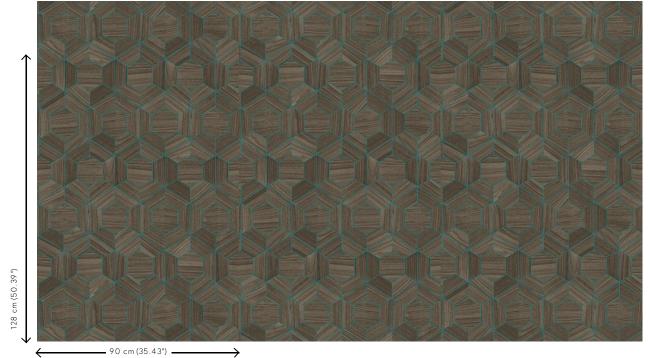

Width  $90 \, \text{cm} (35.43)$ , sold by the linear

metre/yard

Pattern repeat Drop match 128/42.6 cm (50.39"/16.77")

Adhesive Arte Clearpro or a good quality dispersion

adhesive

How to paste Paste the wall