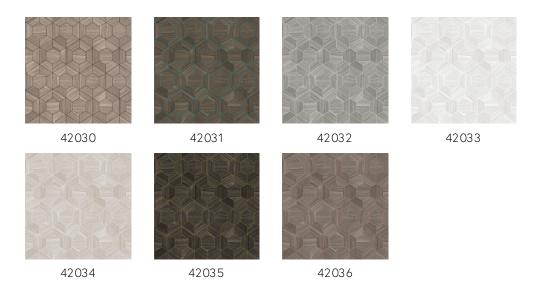

wallcovering you not only see nature in your home, but you can feel it too. Run your fingers over the wallcovering, and you will imagine yourself in a forest, without having to put your boots on!

#### Technical specifications

Dimensions

Reference <u>42031</u>
Product category Exquisite

Composition Non-woven wallcovering

Description Wallcovering inspired by wood and

everything that lives in the forest

Width  $90 \, \text{cm} (35.43)$ , sold by the linear

metre/yard

Pattern repeat Drop match 128/42.6 cm (50.39"/16.77")

Adhesive Arte Clearpro or a good quality dispersion

adhesive

How to paste Paste the wall

Light resistance Good lightfastness
How to remove Strippable

Fire retardant EU B-s1, d0
Fire retardant US Class A
Maintenance Washable

IMO Certified





## Colourways (7)



## View



More info? Click here

Order samples, calculate quantities, view instructional videos, download technical information and more: www.arte-international.com