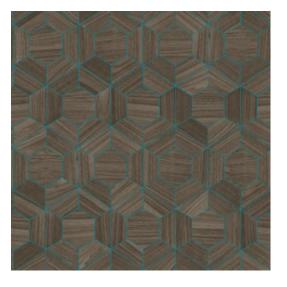

#### Technical specifications

Dimensions

Reference <u>42031</u>
Product category Exquisite

Composition Non-woven wallcovering

Description Wallcovering inspired by wood and

everything that lives in the forest

Width  $90 \, \text{cm} (35.43)$ , sold by the linear

metre/yard

Pattern repeat Drop match 128/42.6 cm (50.39"/16.77")

Adhesive Arte Clearpro or a good quality dispersion

adhesive

How to paste Paste the wall