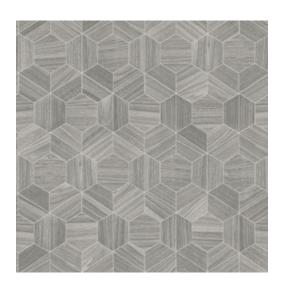

42032 Exquisite Non-woven wallcovering Wallcovering inspired by wood and everything that lives in the forest Width 90 cm (35.43"), sold by the linear metre/yard Drop match 128/42.6 cm (50.39"/16.77") Arte Clearpro or a good quality dispersion adhesive Paste the wall Good lightfastness Strippable B-s1, d0 Class A Washable

## Story behind the collection

We feel connected to the earth and like to have a touch of nature in our homes: the botanical trend remains popular. We not only give plants a prominent place in our homes, but we also incorporate nature into interior design elements. With the Ligna wallcovering you not only see nature in your home, but you can feel it too. Run your fingers over the wallcovering, and you will imagine yourself in a forest, without having to put your boots on!