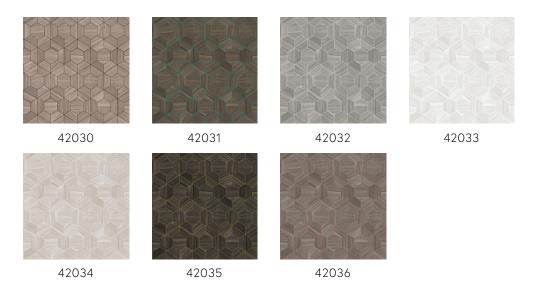

With the Ligna wallcovering you not only see nature in your home, but you can feel it too. Run your fingers over the wallcovering, and you will imagine yourself in a forest, without having to put your boots on!

## Technical specifications

Dimensions

Reference <u>42034</u>
Product category Exquisite

Composition Non-woven wallcovering

Description Wallcovering inspired by wood and

everything that lives in the forest

Width 90 cm (35.43"), sold by the linear

metre/yard

Pattern repeat Drop match 128/42.6 cm (50.39"/16.77")

Adhesive Arte Clearpro or a good quality dispersion

adhesive

How to paste Paste the wall

Light resistance Good lightfastness

How to remove Strippable
Fire retardant EU B-s1, d0
Fire retardant US Class A
Maintenance Washable

IMO Certified





## Colourways (7)



## View



More info? Click here

Order samples, calculate quantities, view instructional videos, download technical information and more: www.arte-international.com