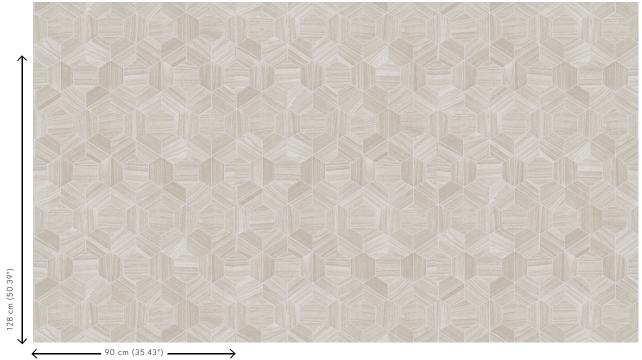

Width 90 cm (35.43"), sold by the linear

metre/yard

Pattern repeat Drop match 128/42.6 cm (50.39"/16.77")

Adhesive Arte Clearpro or a good quality dispersion

adhesive

How to paste Paste the wall

Light resistance Good lightfastness