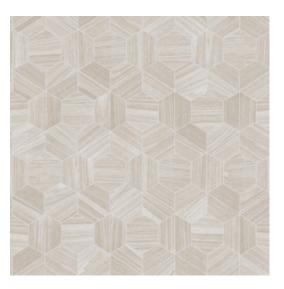

## Technical specifications

Dimensions

Reference <u>42034</u>
Product category Exquisite

Composition Non-woven wallcovering

Description Wallcovering inspired by wood and

everything that lives in the forest