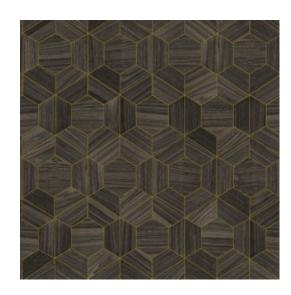

## **Technical specifications**

| Reference         | <u>42035</u>                                                          |
|-------------------|-----------------------------------------------------------------------|
| Product category  | Exquisite                                                             |
| Composition       | Non-woven wallcovering                                                |
| Description       | Wallcovering inspired by wood and everything that lives in the forest |
| Dimensions        | Width 90 cm (35.43"), sold by the linear<br>metre/yard                |
| Pattern repeat    | Drop match 128/42.6 cm (50.39"/16.77")                                |
| Adhesive          | Arte Clearpro or a good quality dispersion adhesive                   |
| How to paste      | Paste the wall                                                        |
| Light resistance  | Good lightfastness                                                    |
| How to remove     | Strippable                                                            |
| Fire retardant EU | B-s1, d0                                                              |
| Fire retardant US | Class A                                                               |
| Maintenance       | Washable                                                              |
| IMO Certified     | 0493/22                                                               |

## Story behind the collection

We feel connected to the earth and like to have a touch of nature in our homes: the botanical trend remains popular. We not only give plants a prominent place in our homes, but we also incorporate nature into interior design elements. With the Ligna wallcovering you not only see nature in your home, but you can feel it too. Run your fingers over the wallcovering, and you will imagine yourself in a forest, without having to put your boots on!