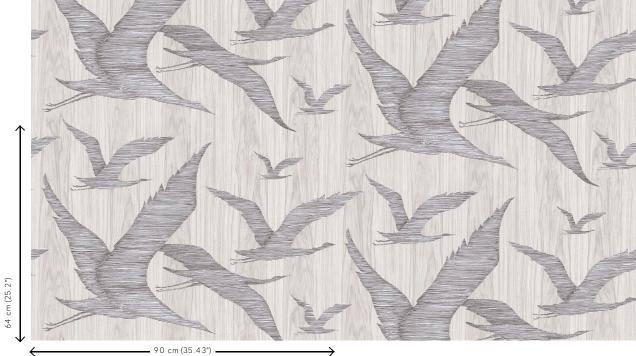

#### Technical specifications

Dimensions

Reference <u>42040</u>
Product category Exquisite

Composition Non-woven wallcovering

Description Wallcovering inspired by wood and

everything that lives in the forest

Width 90 cm (35.43"), sold by the linear

metre/yard

Pattern repeat Drop match 64/16 cm (25.20"/6.30")

Adhesive Arte Clearpro or a good quality dispersion

adhesive

How to paste Paste the wall
Light resistance Good lightfastness