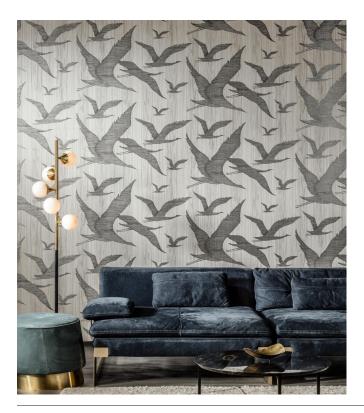

#### Story behind the collection

We feel connected to the earth and like to have a touch of nature in our homes: the botanical trend remains popular. We not only give plants a prominent place in our homes, but we also incorporate nature into interior design elements. With the Ligna wallcovering you not only see nature in your home, but you can feel it too. Run your fingers over the wallcovering, and you will imagine yourself in a forest, without having to put your boots on!

#### Technical specifications

Dimensions

Reference <u>42040</u>
Product category Exquisite

Composition Non-woven wallcovering

Description Wallcovering inspired by wood and

everything that lives in the forest