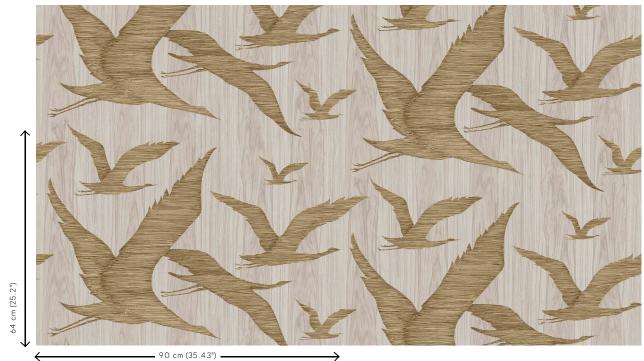

## 42041 Exquisite Non-woven wallcovering Wallcovering inspired by wood and everything that lives in the forest Width 90 cm (35.43"), sold by the linear metre/yard Drop match 64/16 cm (25.20"/6.30") Arte Clearpro or a good quality dispersion adhesive Paste the wall Good lightfastness Strippable B-s1, d0 Class A Washable