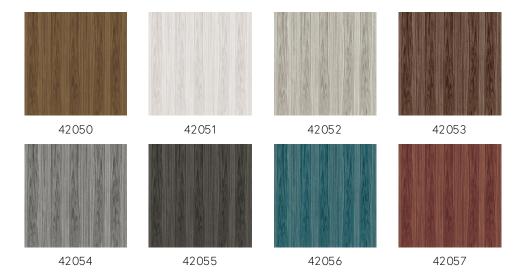

With the Ligna wallcovering you not only see nature in your home, but you can feel it too. Run your fingers over the wallcovering, and you will imagine yourself in a forest, without having to put your boots on!

#### Technical specifications

Reference <u>42050</u>
Product category Exquisite

Composition Non-woven wallcovering

Description Wallcovering inspired by wood and

everything that lives in the forest

Dimensions Width  $90\,\mathrm{cm}$  (35.43"), sold by the linear

metre/yard

Pattern repeat Free match 0 cm (0.00")

Adhesive Arte Clearpro or a good quality dispersion

adhesive

How to paste Paste the wall
Light resistance Good lightfastness

How to remove Strippable
Fire retardant EU B-s1, d0
Fire retardant US Class A
Maintenance Washable

IMO Certified





## Colourways (8)



## View



# More info? Click here

Order samples, calculate quantities, view instructional videos, download technical information and more: www.arte-international.com