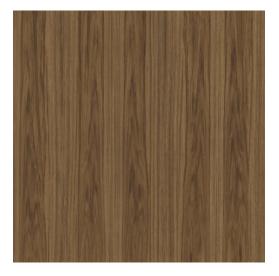

#### Technical specifications

Reference <u>42050</u>
Product category Exquisite

Composition Non-woven wallcovering

Description Wallcovering inspired by wood and

everything that lives in the forest

Dimensions Width  $90\,\mathrm{cm}$  (35.43"), sold by the linear

metre/yard

Pattern repeat Free match 0 cm (0.00")

Adhesive Arte Clearpro or a good quality dispersion

adhesive

How to paste Paste the wall
Light resistance Good lightfastness

How to remove Strippable
Fire retardant EU B-s1, d0
Fire retardant US Class A
Maintenance Washable