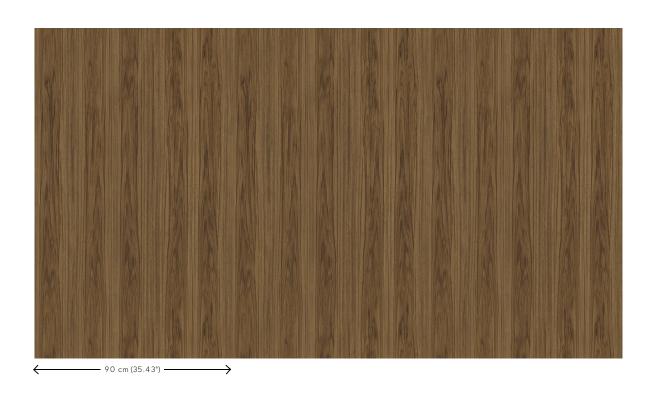

#### Technical specifications

Reference <u>42050</u>
Product category Exquisite

Composition Non-woven wallcovering

Description Wallcovering inspired by wood and

everything that lives in the forest

Dimensions Width  $90\,\mathrm{cm}$  (35.43"), sold by the linear

metre/yard

Pattern repeat Free match 0 cm (0.00")

Adhesive Arte Clearpro or a good quality dispersion

adhesive

How to paste Paste the wall
Light resistance Good lightfastness

How to remove Strippable
Fire retardant EU B-s1, d0
Fire retardant US Class A
Maintenance Washable