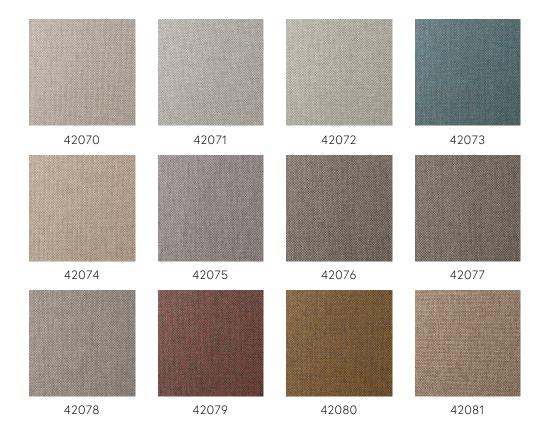

only see nature in your home, but you can feel it too. Run your fingers over the wallcovering, and you will imagine yourself in a forest, without having to put your boots on!

## Technical specifications

Reference <u>42070</u> • Mushroom

Product category Exquisite

Composition

Natural wallcovering on non-woven backing

Description

Wallcovering made from woven paper yarns

Dimensions

Width 90 cm (35.43"), sold by the linear

metre/yard

Pattern repeat Free match 0 cm (0.00")

Adhesive Arte Clearpro or a good quality dispersion

adhesive

How to paste Moisten the product, paste the wall

Light resistance Good lightfastness

How to remove Strippable
Fire retardant EU B-s1, d0
Fire retardant US Class A

Maintenance Spongeable during hanging (dab away damp

glue)





## Colourways (12)



## More info? Click here

Order samples, calculate quantities, view instructional videos, download technical information and more: www.arte-international.com