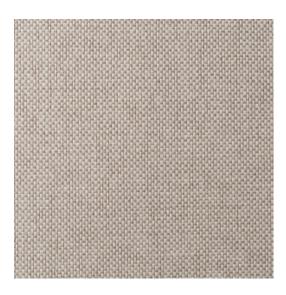

## Technical specifications

Reference <u>42070</u> • Mushroom

Product category Exquisite

Composition

Natural wallcovering on non-woven backing

Description

Wallcovering made from woven paper yarns

Dimensions

Width 90 cm (35.43"), sold by the linear

metre/yard

Pattern repeat Free match 0 cm (0.00")

Adhesive Arte Clearpro or a good quality dispersion

adhesive

How to paste Moisten the product, paste the wall

Light resistance Good lightfastness

How to remove Strippable
Fire retardant EU B-s1, d0
Fire retardant US Class A

Maintenance Spongeable during hanging (dab away damp

glue)