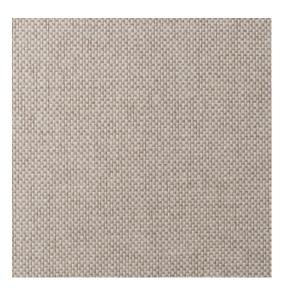

## **Technical specifications**

Reference <u>42070A</u> • Mushroom

Product category Exquisite

Composition Natural wallcovering on non-woven backing
Description Wallcovering made from woven paper yarns
Dimensions Width 90 cm (35.43"), sold by the linear

metre/yard

Pattern repeat Free match 0 cm (0.00")

Adhesive Arte Clearpro or a good quality dispersion

adhesive

How to paste Moisten the product, paste the wall

Light resistance Good lightfastness

How to remove Strippable
Fire retardant EU B-s1, d0
Fire retardant US Class A