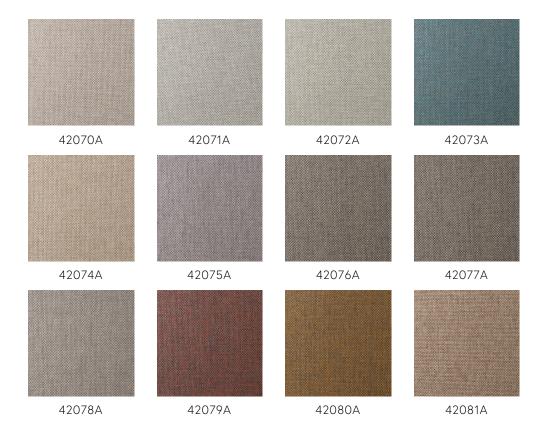

e collection

Manovo, the largest national park in Central Africa, is the source of inspiration for this eclectic mix of botanical prints, geometric shapes and plain patterns.

## **Technical specifications**

Reference <u>42070A</u> • Mushroom

Product category Exquisite

Composition Natural wallcovering on non-woven backing
Description Wallcovering made from woven paper yarns
Dimensions Width 90 cm (35.43"), sold by the linear

metre/yard

Pattern repeat Free match 0 cm (0.00")

Adhesive Arte Clearpro or a good quality dispersion

adhesive

How to paste Moisten the product, paste the wall

Light resistance Good lightfastness

How to remove Strippable
Fire retardant EU B-s1, d0
Fire retardant US Class A

Maintenance Spongeable during hanging (dab away damp

glue)





## Colourways (12)



## More info? Click here

Order samples, calculate quantities, view instructional videos, download technical information and more: www.arte-international.com