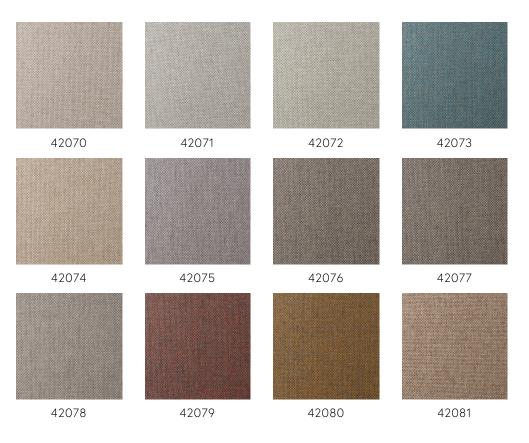

|
| Fire retardant US | Class A                                             |
| Maintenance       | Spongeable during hanging (dab awa<br>glue)         |
|                   |                                                     |

# backing er yarns near ersion ay damp

#### Story behind the collection

We feel connected to the earth and like to have a touch of nature in our homes: the botanical trend remains popular. We not only give plants a prominent place in our homes, but we also incorporate nature into interior design elements. With the Ligna wallcovering you not only see nature in your home, but you can feel it too. Run your fingers over the wallcovering, and you will imagine yourself in a forest, without having to put your boots on!





#### Colourways (12)



More info? <u>Click here</u>





### -ARTE<sup>®</sup>

wallcoverings for the ultimate in refinement