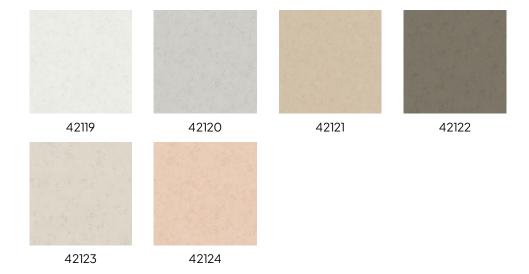

# Plain 1 Collection Terra Cotta

#### Story behind the collection

The Terra Cotta collection draws its inspiration from West African architecture: think of rough stucco walls, baked clay, and elegant zellige tiles... With this wallpaper, you let a warm southern breeze flow through your interior.

#### **Technical specifications**

Reference <u>42119</u>

Composition Wallpaper on non-woven backing
Dimensions Rolls of 10.05 m x 0.70 m (11 yds x 27.56")

Pattern repeat Free match 0 cm (0.00")

Adhesive Arte Clearpro or a good quality dispersion

adhesive

How to paste Paste the wall Light resistance Good lightfastness

How to remove Strippable Maintenance Washable





## Colourways (6)



### $More\,info?\,\underline{Click\,here}$

 $Order \, samples, calculate \, quantities, view \, instructional \, videos, \, download \, technical \, information \, and \, more: \, www.arte-international.com$