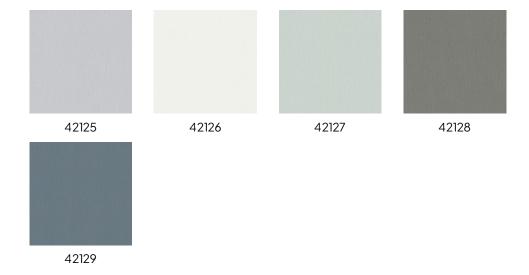

# Plain 2 Collection Terra Cotta

#### Story behind the collection

The Terra Cotta collection draws its inspiration from West African architecture: think of rough stucco walls, baked clay, and elegant zellige tiles... With this wallpaper, you let a warm southern breeze flow through your interior.

#### **Technical specifications**

Reference <u>42125</u>

Composition Wallpaper on non-woven backing
Dimensions Rolls of 10.05 m x 0.70 m (11 yds x 27.56")

Pattern repeat Free match 0 cm (0.00")

Adhesive Arte Clearpro or a good quality dispersion

adhesive

How to paste Paste the wall Light resistance Good lightfastness

How to remove Strippable Maintenance Washable





## Colourways (5)



### $More\,info?\,\underline{Click\,here}$

 $Order \, samples, calculate \, quantities, view \, instructional \, videos, \, download \, technical \, information \, and \, more: \, www.arte-international.com$