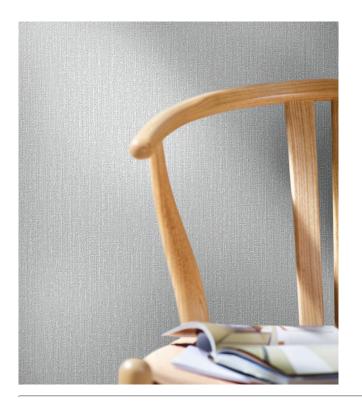

#### Story behind the collection

The Terra Cotta collection draws its inspiration from West African architecture: think of rough stucco walls, baked clay, and elegant zellige tiles... With this wallpaper, you let a warm southern breeze flow through your interior.

#### **Technical specifications**

Reference <u>42125</u>

Composition Wallpaper on non-woven backing
Dimensions Rolls of 10.05 m x 0.70 m (11 yds x 27.56")

Pattern repeat Free match 0 cm (0.00")

Adhesive Arte Clearpro or a good quality dispersion