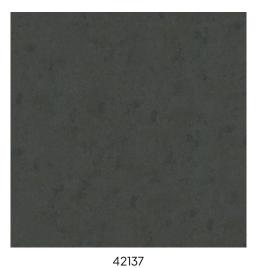

# Plain 4 Collection Terra Cotta

#### Story behind the collection

The Terra Cotta collection draws its inspiration from West African architecture: think of rough stucco walls, baked clay, and elegant zellige tiles... With this wallpaper, you let a warm southern breeze flow through your interior.

#### **Technical specifications**

Reference <u>42136</u>

Composition Wallpaper on non-woven backing
Dimensions Rolls of 10.05 m x 0.70 m (11 yds x 27.56")

Pattern repeat Free match 0 cm (0.00")

Adhesive Arte Clearpro or a good quality dispersion

adhesive

How to paste Paste the wall Light resistance Good lightfastness

How to remove Strippable Maintenance Washable





## Colourways (3)





42138

### $More\,info?\,\underline{Click\,here}$

 $Order \, samples, calculate \, quantities, view \, instructional \, videos, download \, technical \, information \, and \, more: \, www.arte-international.com$