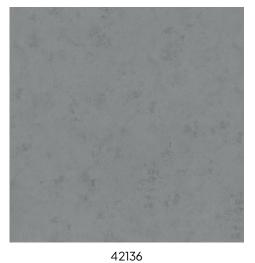

#### **Technical specifications**

Reference <u>42136</u>

Composition Wallpaper on non-woven backing
Dimensions Rolls of 10.05 m x 0.70 m (11 yds x 27.56")

Pattern repeat Free match 0 cm (0.00")

Adhesive Arte Clearpro or a good quality dispersion