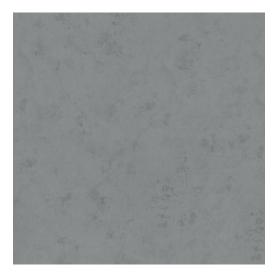

#### **Technical specifications**

Reference <u>42136</u>

Composition Wallpaper on non-woven backing
Dimensions Rolls of 10.05 m x 0.70 m (11 yds x 27.56")

Pattern repeat Free match 0 cm (0.00")

Adhesive Arte Clearpro or a good quality dispersion