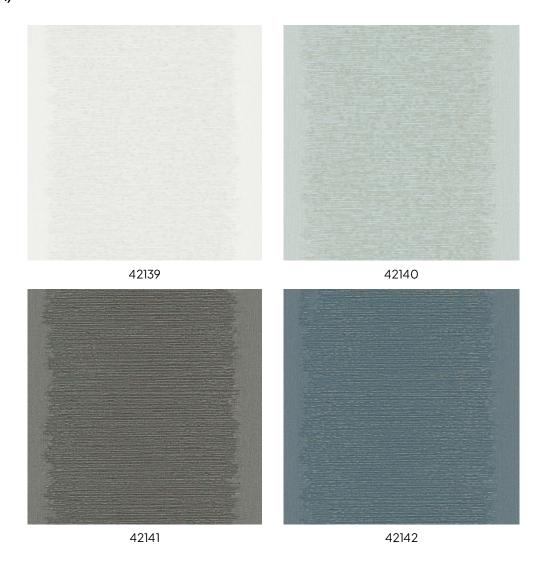

# Plain 5 Collection Terra Cotta

#### Story behind the collection

The Terra Cotta collection draws its inspiration from West African architecture: think of rough stucco walls, baked clay, and elegant zellige tiles... With this wallpaper, you let a warm southern breeze flow through your interior.

#### **Technical specifications**

Reference <u>42139</u>

Composition Wallpaper on non-woven backing
Dimensions Rolls of 10.05 m x 0.70 m (11 yds x 27.56")

Pattern repeat Free match 0 cm (0.00")

Adhesive Arte Clearpro or a good quality dispersion

adhesive

How to paste Paste the wall Light resistance Good lightfastness

How to remove Strippable Maintenance Washable





## Colourways (4)



### $More\,info?\,\underline{Click\,here}$

 $Order \, samples, calculate \, quantities, view \, instructional \, videos, download \, technical \, information \, and \, more: \, www.arte-international.com$