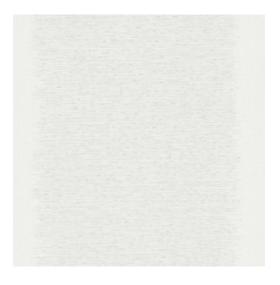

#### **Technical specifications**

Reference <u>42139</u>

Composition Wallpaper on non-woven backing
Dimensions Rolls of 10.05 m x 0.70 m (11 yds x 27.56")

Pattern repeat Free match 0 cm (0.00")

Adhesive Arte Clearpro or a good quality dispersion