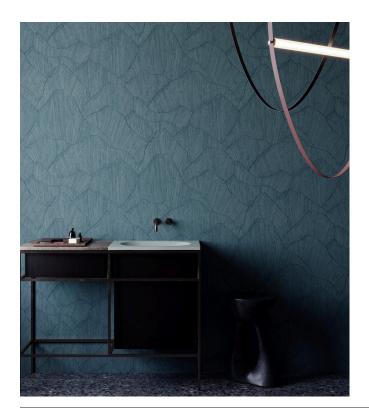

### Story behind the collection

Sculptura draws its inspiration from traditional plasterwork. Strips of plaster were arranged into a pattern by hand and then transformed into a surprising vinyl collection. The typical plaster structure of mesh, cracks and uneven areas is clearly visible. This intriguing wallcovering with its surprising geometric patterns subtly lends a touch of colour, relief and structure to the wall. The shadow play of light and dark brings smooth walls to life. In short, Sculptura lends a subtle decorative touch to your interior without demanding all your attention.