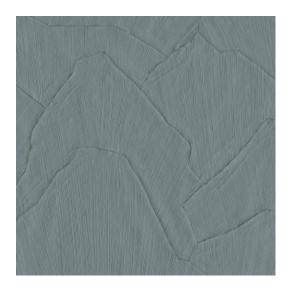

### Story behind the collection

Sculptura draws its inspiration from traditional plasterwork. Strips of plaster were arranged into a pattern by hand and then transformed into a surprising vinyl collection. The typical plaster structure of mesh, cracks and uneven areas is clearly visible. This intriguing wallcovering with its surprising geometric patterns subtly lends a touch of colour, relief and structure to the wall. The shadow play of light and dark brings smooth walls to life. In short, Sculptura lends a subtle decorative touch to your interior without demanding all your attention.

### Technical specifications

Reference <u>42500</u> • Petrol Product category Refined

Composition

Vinyl wallpaper on paper backing

Description

Composition of plaster-inspired shards

Dimensions

Rolls of 10.05 m x 0.70 m = 7 m² (11 yds x