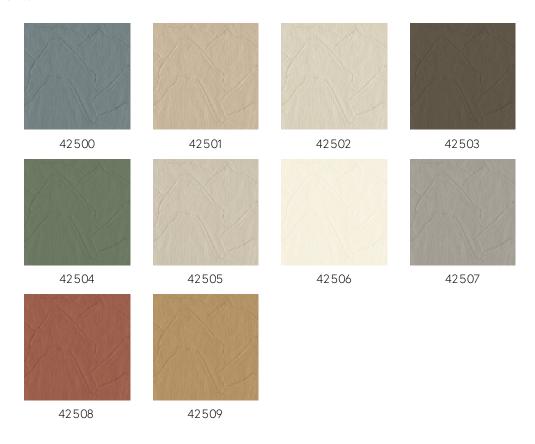

ght and dark brings smooth walls to life. In short, Sculptura lends a subtle decorative touch to your interior without demanding all your attention.

### Technical specifications

Reference <u>42500</u> • Petrol Product category Refined

Composition

Vinyl wallpaper on paper backing

Description

Composition of plaster-inspired shards

Dimensions

Rolls of 10.05 m x 0.70 m = 7 m² (11 yds x

27.56" = 75 sq.ft.)

Pattern repeat Drop match 90/45 cm (35.43"/17.72")

Adhesive Arte Clearpro or a good quality dispersion

adhesive

How to paste Method 1: paste the wall and moisten the

wallcovering. Method 2: paste the

wallcovering.

Light resistance Good lightfastness

How to remove Peelable
Fire retardant EU B-s2, d0
Fire retardant US Class A

Maintenance Extra-washable





# Colourways (10)



# 70 cm (27.56')

More info? Click here

Order samples, calculate quantities, view instructional videos, download technical information and more: www.arte-international.com