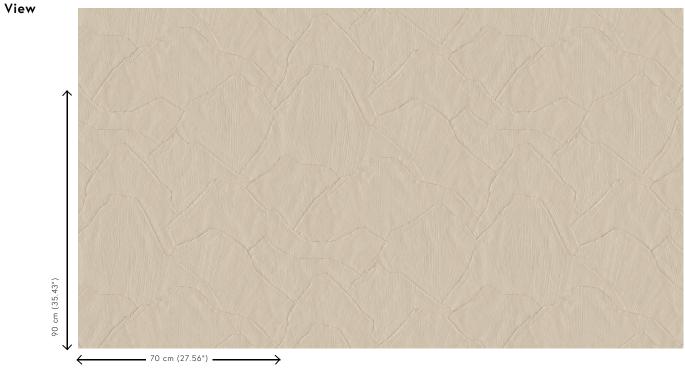

| Reference         | <u>42505</u> • Sand Drift                                                                |
|-------------------|------------------------------------------------------------------------------------------|
| Product category  | Refined                                                                                  |
| Composition       | Vinyl wallpaper on paper backing                                                         |
| Description       | Composition of plaster-inspired shards                                                   |
| Dimensions        | Rolls of 10.05 m x 0.70 m = 7 m <sup>2</sup> (11 yds x 27.56" = 75 sq.ft.)               |
| Pattern repeat    | Drop match 90/45 cm (35.43"/17.72")                                                      |
| Adhesive          | Arte Clearpro or a good quality dispersion adhesive                                      |
| How to paste      | Method 1: paste the wall and moisten the wallcovering. Method 2: paste the wallcovering. |
| Light resistance  | Good lightfastness                                                                       |
| How to remove     | Peelable                                                                                 |
| Fire retardant EU | B-s2, d0                                                                                 |
| Fire retardant US | Class A                                                                                  |
| Maintenance       | Extra-washable                                                                           |