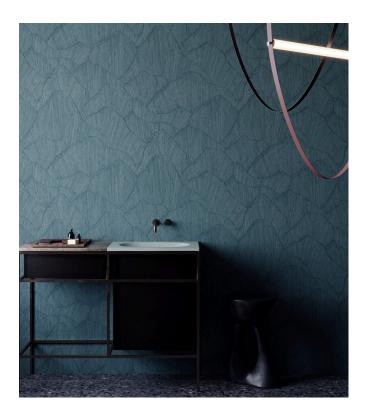

#### Story behind the collection

Sculptura draws its inspiration from traditional plasterwork. Strips of plaster were arranged into a pattern by hand and then transformed into a surprising vinyl collection. The typical plaster structure of mesh, cracks and uneven areas is clearly visible. This intriguing wallcovering with its surprising geometric patterns subtly lends a touch of colour, relief and structure to the wall. The shadow play of light and dark brings smooth walls to life. In short, Sculptura lends a subtle decorative touch to your interior without demanding all your attention.

| Reference         | <u>42505</u> • Sand Drift                                                                |
|-------------------|------------------------------------------------------------------------------------------|
| Product category  | Refined                                                                                  |
| Composition       | Vinyl wallpaper on paper backing                                                         |
| Description       | Composition of plaster-inspired shards                                                   |
| Dimensions        | Rolls of 10.05 m x 0.70 m = 7 m <sup>2</sup> (11 yds x 27.56" = 75 sq.ft.)               |
| Pattern repeat    | Drop match 90/45 cm (35.43"/17.72")                                                      |
| Adhesive          | Arte Clearpro or a good quality dispersion adhesive                                      |
| How to paste      | Method 1: paste the wall and moisten the wallcovering. Method 2: paste the wallcovering. |
| Light resistance  | Good lightfastness                                                                       |
| How to remove     | Peelable                                                                                 |
| Fire retardant EU | B-s2, d0                                                                                 |
| Fire retardant US | Class A                                                                                  |
| Maintenance       | Extra-washable                                                                           |