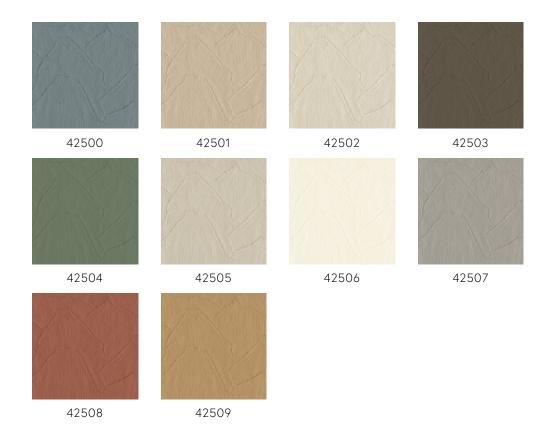

| Arte Clearpro or a good quality dispersion adhesive                                      |
| How to paste      | Method 1: paste the wall and moisten the wallcovering. Method 2: paste the wallcovering. |
| Light resistance  | Good lightfastness                                                                       |
| How to remove     | Peelable                                                                                 |
| Fire retardant EU | B-s2, d0                                                                                 |
| Fire retardant US | Class A                                                                                  |
| Maintenance       | Extra-washable                                                                           |





## Colourways (10)





#### More info? <u>Click here</u>

Order samples, calculate quantities, view instructional videos, download technical information and more: www.arte-international.com



# wallcoverings for the ultimate in refinement