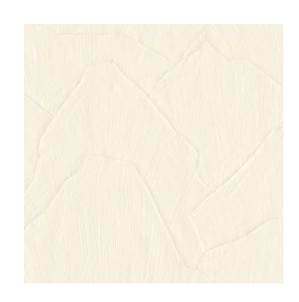

## **Technical specifications**

| Reference         | <u>42506</u> • Opal                                                                      |
|-------------------|------------------------------------------------------------------------------------------|
| Product category  | Refined                                                                                  |
| Composition       | Vinyl wallpaper on paper backing                                                         |
| Description       | Composition of plaster-inspired shards                                                   |
| Dimensions        | Rolls of 10.05 m x 0.70 m = 7 m² (11 yds x<br>27.56" = 75 sq.ft.)                        |
| Pattern repeat    | Drop match 90/45 cm (35.43"/17.72")                                                      |
| Adhesive          | Arte Clearpro or a good quality dispersion adhesive                                      |
| How to paste      | Method 1: paste the wall and moisten the wallcovering. Method 2: paste the wallcovering. |
| Light resistance  | Good lightfastness                                                                       |
| How to remove     | Peelable                                                                                 |
| Fire retardant EU | B-s2, d0                                                                                 |
| Fire retardant US | Class A                                                                                  |
| Maintenance       | Extra-washable                                                                           |

## Story behind the collection

Sculptura draws its inspiration from traditional plasterwork. Strips of plaster were arranged into a pattern by hand and then transformed into a surprising vinyl collection. The typical plaster structure of mesh, cracks and uneven areas is clearly visible. This intriguing wallcovering with its surprising geometric patterns subtly lends a touch of colour, relief and structure to the wall. The shadow play of light and dark brings smooth walls to life. In short, Sculptura lends a subtle decorative touch to your interior without demanding all your attention.