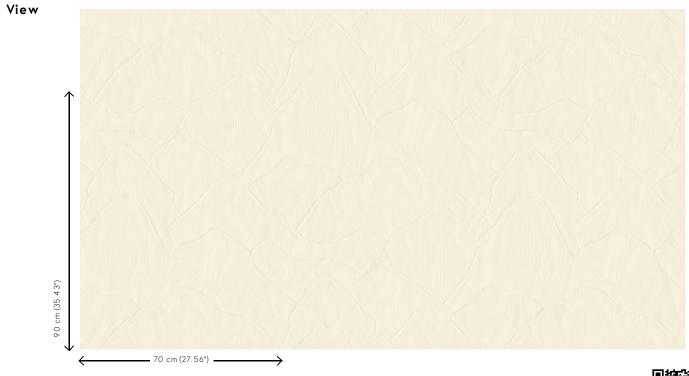

## **Technical specifications**

| Reference         | <u>42506</u> • Opal                                                                      |
|-------------------|------------------------------------------------------------------------------------------|
| Product category  | Refined                                                                                  |
| Composition       | Vinyl wallpaper on paper backing                                                         |
| Description       | Composition of plaster-inspired shards                                                   |
| Dimensions        | Rolls of 10.05 m x 0.70 m = 7 m² (11 yds x<br>27.56" = 75 sq.ft.)                        |
| Pattern repeat    | Drop match 90/45 cm (35.43"/17.72")                                                      |
| Adhesive          | Arte Clearpro or a good quality dispersion adhesive                                      |
| How to paste      | Method 1: paste the wall and moisten the wallcovering. Method 2: paste the wallcovering. |
| Light resistance  | Good lightfastness                                                                       |
| How to remove     | Peelable                                                                                 |
| Fire retardant EU | B-s2, d0                                                                                 |
| Fire retardant US | Class A                                                                                  |
| Maintenance       | Extra-washable                                                                           |