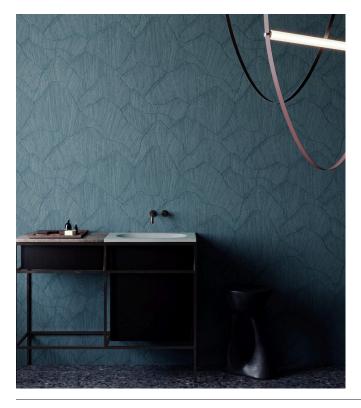

## Story behind the collection

Sculptura draws its inspiration from traditional plasterwork. Strips of plaster were arranged into a pattern by hand and then transformed into a surprising vinyl collection. The typical plaster structure of mesh, cracks and uneven areas is clearly visible. This intriguing wallcovering with its surprising geometric patterns subtly lends a touch of colour, relief and structure to the wall. The shadow play of light and dark brings smooth walls to life. In short, Sculptura lends a subtle decorative touch to your interior without demanding all your attention.