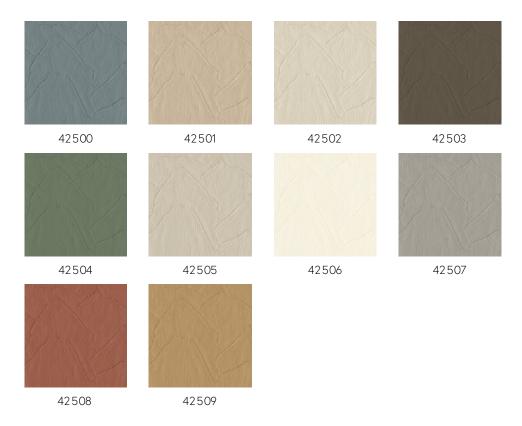

nd dark brings smooth walls to life. In short, Sculptura lends a subtle decorative touch to your interior without demanding all your attention.

#### Technical specifications

Reference <u>42509</u> • Orange Gold

Product category Refined

Composition Vinyl wallpaper on paper backing

Description Composition of plaster-inspired shards

Dimensions Rolls of 10.05 m x 0.70 m = 7 m² (11 yds x

27.56" = 75 sq.ft.)

Pattern repeat Drop match 90/45 cm (35.43"/17.72")

Adhesive Arte Clearpro or a good quality dispersion

adhesive

How to paste Method 1: paste the wall and moisten the

wallcovering. Method 2: paste the

wallcovering.

Light resistance Good lightfastness

How to remove Peelable
Fire retardant EU B-s2, d0
Fire retardant US Class A

Maintenance Extra-washable





## Colourways (10)



## View



# More info? Click here

Order samples, calculate quantities, view instructional videos, download technical information and more: www.arte-international.com