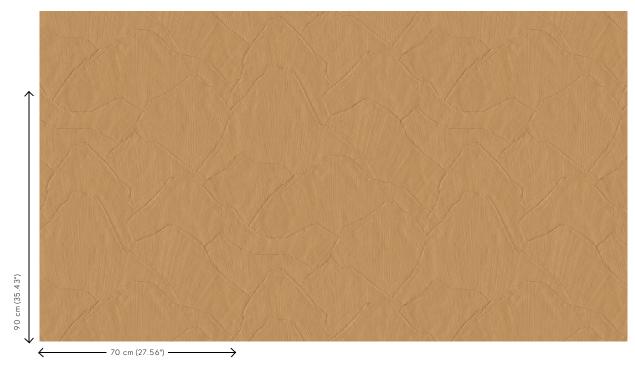

27.56" = 75 sq.ft.)

Pattern repeat Drop match 90/45 cm (35.43"/17.72")

Adhesive Arte Clearpro or a good quality dispersion

adhesive

How to paste Method 1: paste the wall and moisten the

wallcovering. Method 2: paste the