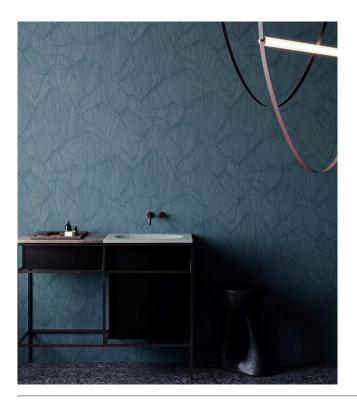

## Story behind the collection

Sculptura draws its inspiration from traditional plasterwork. Strips of plaster were arranged into a pattern by hand and then transformed into a surprising vinyl collection. The typical plaster structure of mesh, cracks and uneven areas is clearly visible. This intriguing wallcovering with its surprising geometric patterns subtly lends a touch of colour, relief and structure to the wall. The shadow play of light and dark brings smooth walls to life. In short, Sculptura lends a subtle decorative touch to your interior without demanding all your attention.