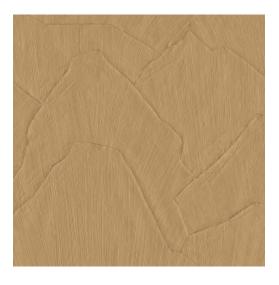

#### Technical specifications

Reference <u>42509</u> • Orange Gold

Product category Refined

Composition Vinyl wallpaper on paper backing

Description Composition of plaster-inspired shards

Dimensions Rolls of 10.05 m x 0.70 m = 7 m² (11 yds x