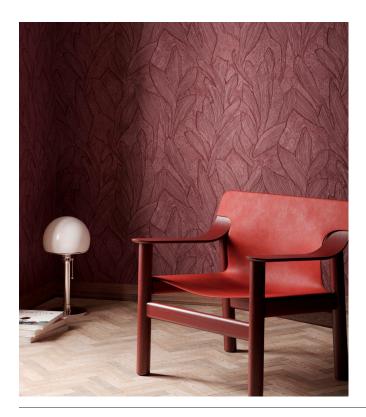

## **Technical specifications**

| Reference         | <u>42520</u> • Indian Red                                                                |
|-------------------|------------------------------------------------------------------------------------------|
| Product category  | Refined                                                                                  |
| Composition       | Vinyl wallpaper on paper backing                                                         |
| Description       | Botanical drawing inspired by plaster                                                    |
| Dimensions        | Rolls of 10.05 m x 0.70 m = 7 m <sup>2</sup> (11 yds x 27.56" = 75 sq.ft.)               |
| Pattern repeat    | Drop match 90/45 cm (35.43"/17.72")                                                      |
| Adhesive          | Arte Clearpro or a good quality dispersion adhesive                                      |
| How to paste      | Method 1: paste the wall and moisten the wallcovering. Method 2: paste the wallcovering. |
| Light resistance  | Good lightfastness                                                                       |
| How to remove     | Peelable                                                                                 |
| Fire retardant EU | B-s2, d0                                                                                 |
| Fire retardant US | Class A                                                                                  |
| Maintenance       | Extra-washable                                                                           |

## Story behind the collection

Sculptura draws its inspiration from traditional plasterwork. Strips of plaster were arranged into a pattern by hand and then transformed into a surprising vinyl collection. The typical plaster structure of mesh, cracks and uneven areas is clearly visible. This intriguing wallcovering with its surprising geometric patterns subtly lends a touch of colour, relief and structure to the wall. The shadow play of light and dark brings smooth walls to life. In short, Sculptura lends a subtle decorative touch to your interior without demanding all your attention.