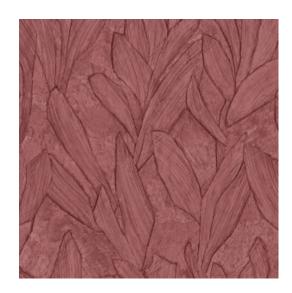

## **Technical specifications**

| Reference         | <u>42520</u> • Indian Red                                                                |
|-------------------|------------------------------------------------------------------------------------------|
| Product category  | Refined                                                                                  |
| Composition       | Vinyl wallpaper on paper backing                                                         |
| Description       | Botanical drawing inspired by plaster                                                    |
| Dimensions        | Rolls of 10.05 m x 0.70 m = 7 m <sup>2</sup> (11 yds x 27.56" = 75 sq.ft.)               |
| Pattern repeat    | Drop match 90/45 cm (35.43"/17.72")                                                      |
| Adhesive          | Arte Clearpro or a good quality dispersion adhesive                                      |
| How to paste      | Method 1: paste the wall and moisten the wallcovering. Method 2: paste the wallcovering. |
| Light resistance  | Good lightfastness                                                                       |
| How to remove     | Peelable                                                                                 |
| Fire retardant EU | B-s2, d0                                                                                 |
| Fire retardant US | Class A                                                                                  |
| Maintenance       | Extra-washable                                                                           |

## Story behind the collection

Sculptura draws its inspiration from traditional plasterwork. Strips of plaster were arranged into a pattern by hand and then transformed into a surprising vinyl collection. The typical plaster structure of mesh, cracks and uneven areas is clearly visible. This intriguing wallcovering with its surprising geometric patterns subtly lends a touch of colour, relief and structure to the wall. The shadow play of light and dark brings smooth walls to life. In short, Sculptura lends a subtle decorative touch to your interior without demanding all your attention.