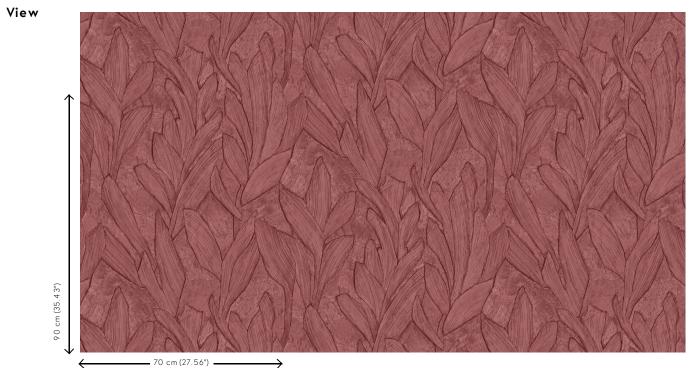

## **Technical specifications**

| Reference         | <u>42520</u> • Indian Red                                                                |
|-------------------|------------------------------------------------------------------------------------------|
| Product category  | Refined                                                                                  |
| Composition       | Vinyl wallpaper on paper backing                                                         |
| Description       | Botanical drawing inspired by plaster                                                    |
| Dimensions        | Rolls of 10.05 m x 0.70 m = 7 m <sup>2</sup> (11 yds x 27.56" = 75 sq.ft.)               |
| Pattern repeat    | Drop match 90/45 cm (35.43"/17.72")                                                      |
| Adhesive          | Arte Clearpro or a good quality dispersion adhesive                                      |
| How to paste      | Method 1: paste the wall and moisten the wallcovering. Method 2: paste the wallcovering. |
| Light resistance  | Good lightfastness                                                                       |
| How to remove     | Peelable                                                                                 |
| Fire retardant EU | B-s2, d0                                                                                 |
| Fire retardant US | Class A                                                                                  |
| Maintenance       | Extra-washable                                                                           |