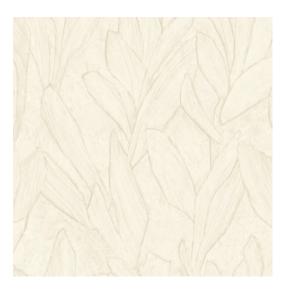

### Technical specifications

Reference <u>42522</u> • Cream

Product category Refined

Composition Vinyl wallpaper on paper backing

Description Botanical drawing inspired by plaster

Dimensions Rolls of  $10.05 \text{ m} \times 0.70 \text{ m} = 7 \text{ m}^2$  (11 yds x