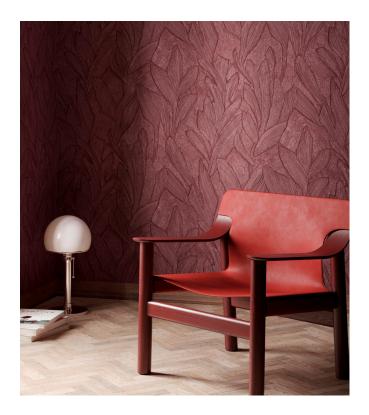

### Story behind the collection

Sculptura draws its inspiration from traditional plasterwork. Strips of plaster were arranged into a pattern by hand and then transformed into a surprising vinyl collection. The typical plaster structure of mesh, cracks and uneven areas is clearly visible. This intriguing wallcovering with its surprising geometric patterns subtly lends a touch of colour, relief and structure to the wall. The shadow play of light and dark brings smooth walls to life. In short, Sculptura lends a subtle decorative touch to your interior without demanding all your attention.