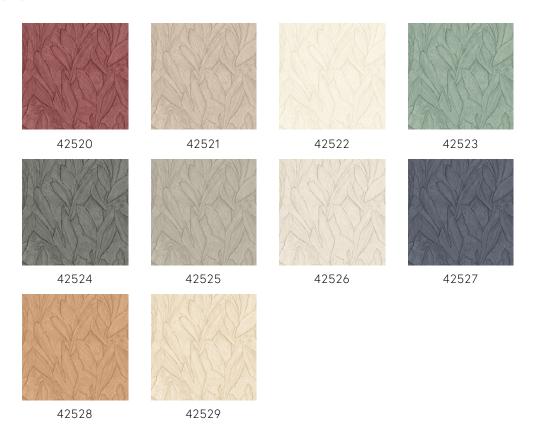

s to life. In short, Sculptura lends a subtle decorative touch to your interior without demanding all your attention.

### Technical specifications

Reference <u>42522</u> • Cream

Product category Refined

Composition Vinyl wallpaper on paper backing

Description Botanical drawing inspired by plaster

Dimensions Rolls of  $10.05 \text{ m} \times 0.70 \text{ m} = 7 \text{ m}^2$  (11 yds x

27.56" = 75 sq.ft.)

Pattern repeat Drop match 90/45 cm (35.43"/17.72")

Adhesive Arte Clearpro or a good quality dispersion

adhesive

How to paste Method 1: paste the wall and moisten the

wallcovering. Method 2: paste the

wallcovering.

Light resistance Good lightfastness

How to remove Peelable
Fire retardant EU B-s2, d0
Fire retardant US Class A

Maintenance Extra-washable





## Colourways (10)



# (£Y 95) US 06 70 cm (27.56\*)

More info? Click here

Order samples, calculate quantities, view instructional videos, download technical information and more: www.arte-international.com