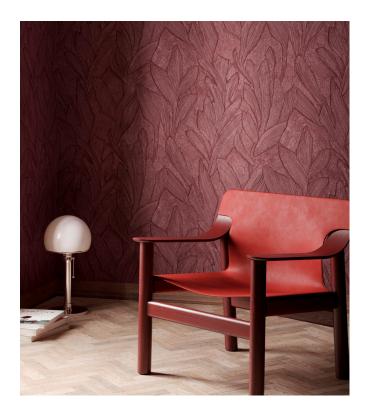

### Story behind the collection

Sculptura draws its inspiration from traditional plasterwork. Strips of plaster were arranged into a pattern by hand and then transformed into a surprising vinyl collection. The typical plaster structure of mesh, cracks and uneven areas is clearly visible. This intriguing wallcovering with its surprising geometric patterns subtly lends a touch of colour, relief and structure to the wall. The shadow play of light and dark brings smooth walls to life. In short, Sculptura lends a subtle decorative touch to your interior without demanding all your attention.

### Technical specifications

Reference 42523 • Thyme

Product category Refined

Composition Vinyl wallpaper on paper backing

Description Botanical drawing inspired by plaster

Dimensions Rolls of  $10.05 \text{ m} \times 0.70 \text{ m} = 7 \text{ m}^2$  (11 yds x