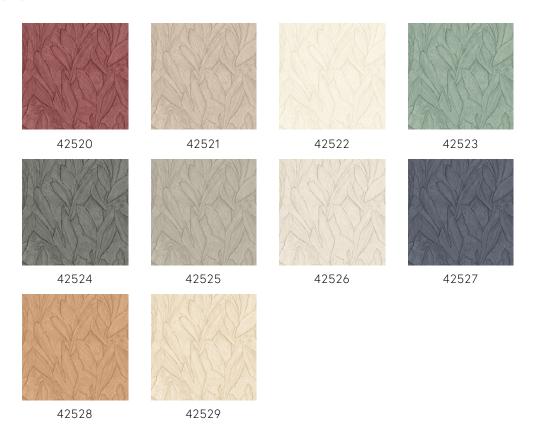

th walls to life. In short, Sculptura lends a subtle decorative touch to your interior without demanding all your attention.

### Technical specifications

Reference 42523 • Thyme

Product category Refined

Composition Vinyl wallpaper on paper backing

Description Botanical drawing inspired by plaster

Dimensions Rolls of  $10.05 \text{ m} \times 0.70 \text{ m} = 7 \text{ m}^2$  (11 yds x

27.56" = 75 sq.ft.)

Pattern repeat Drop match 90/45 cm (35.43"/17.72")

Adhesive Arte Clearpro or a good quality dispersion

adhesive

How to paste Method 1: paste the wall and moisten the

wallcovering. Method 2: paste the

wallcovering.

Light resistance Good lightfastness

How to remove Peelable
Fire retardant EU B-s2, d0
Fire retardant US Class A

Maintenance Extra-washable





## Colourways (10)



# (.£F'95) US Oo 70 cm (27.56')

More info? Click here

Order samples, calculate quantities, view instructional videos, download technical information and more: www.arte-international.com