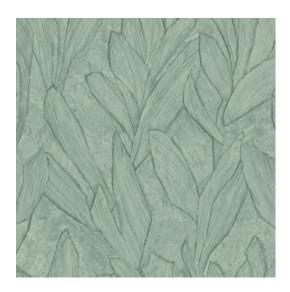

### Story behind the collection

Sculptura draws its inspiration from traditional plasterwork. Strips of plaster were arranged into a pattern by hand and then transformed into a surprising vinyl collection. The typical plaster structure of mesh, cracks and uneven areas is clearly visible. This intriguing wallcovering with its surprising geometric patterns subtly lends a touch of colour, relief and structure to the wall. The shadow play of light and dark brings smooth walls to life. In short, Sculptura lends a subtle decorative touch to your interior without demanding all your attention.

### Technical specifications

Reference 42523 • Thyme

Product category Refined

Composition Vinyl wallpaper on paper backing

Description Botanical drawing inspired by plaster

Dimensions Rolls of  $10.05 \text{ m} \times 0.70 \text{ m} = 7 \text{ m}^2$  (11 yds x