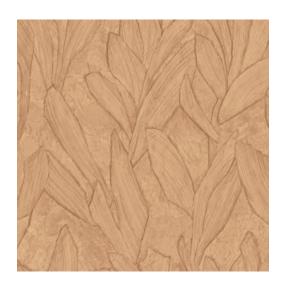

## **Technical specifications**

| Reference         | <u>42528</u> • Biscuit                                                                   |
|-------------------|------------------------------------------------------------------------------------------|
| Product category  | Refined                                                                                  |
| Composition       | Vinyl wallpaper on paper backing                                                         |
| Description       | Botanical drawing inspired by plaster                                                    |
| Dimensions        | Rolls of 10.05 m x 0.70 m = 7 m² (11 yds x<br>27.56" = 75 sq.ft.)                        |
| Pattern repeat    | Drop match 90/45 cm (35.43"/17.72")                                                      |
| Adhesive          | Arte Clearpro or a good quality dispersion<br>adhesive                                   |
| How to paste      | Method 1: paste the wall and moisten the wallcovering. Method 2: paste the wallcovering. |
| Light resistance  | Good lightfastness                                                                       |
| How to remove     | Peelable                                                                                 |
| Fire retardant EU | B-s2, d0                                                                                 |
| Fire retardant US | Class A                                                                                  |
| Maintenance       | Extra-washable                                                                           |
|                   |                                                                                          |

## Story behind the collection

Sculptura draws its inspiration from traditional plasterwork. Strips of plaster were arranged into a pattern by hand and then transformed into a surprising vinyl collection. The typical plaster structure of mesh, cracks and uneven areas is clearly visible. This intriguing wallcovering with its surprising geometric patterns subtly lends a touch of colour, relief and structure to the wall. The shadow play of light and dark brings smooth walls to life. In short, Sculptura lends a subtle decorative touch to your interior without demanding all your attention.