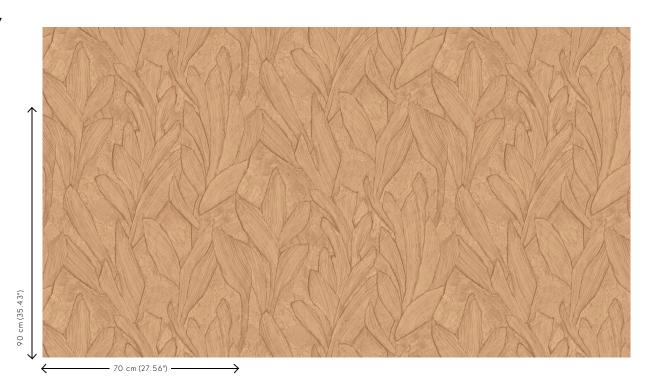

## **Technical specifications**

| Reference         | <u>42528</u> • Biscuit                                                                   |
|-------------------|------------------------------------------------------------------------------------------|
| Product category  | Refined                                                                                  |
| Composition       | Vinyl wallpaper on paper backing                                                         |
| Description       | Botanical drawing inspired by plaster                                                    |
| Dimensions        | Rolls of 10.05 m x 0.70 m = 7 m² (11 yds x<br>27.56" = 75 sq.ft.)                        |
| Pattern repeat    | Drop match 90/45 cm (35.43"/17.72")                                                      |
| Adhesive          | Arte Clearpro or a good quality dispersion<br>adhesive                                   |
| How to paste      | Method 1: paste the wall and moisten the wallcovering. Method 2: paste the wallcovering. |
| Light resistance  | Good lightfastness                                                                       |
| How to remove     | Peelable                                                                                 |
| Fire retardant EU | B-s2, d0                                                                                 |
| Fire retardant US | Class A                                                                                  |
| Maintenance       | Extra-washable                                                                           |
|                   |                                                                                          |