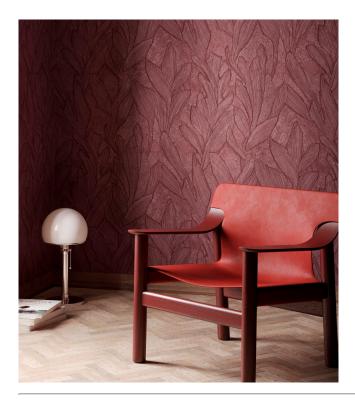

## Story behind the collection

Sculptura draws its inspiration from traditional plasterwork. Strips of plaster were arranged into a pattern by hand and then transformed into a surprising vinyl collection. The typical plaster structure of mesh, cracks and uneven areas is clearly visible. This intriguing wallcovering with its surprising geometric patterns subtly lends a touch of colour, relief and structure to the wall. The shadow play of light and dark brings smooth walls to life. In short, Sculptura lends a subtle decorative touch to your interior without demanding all your attention.