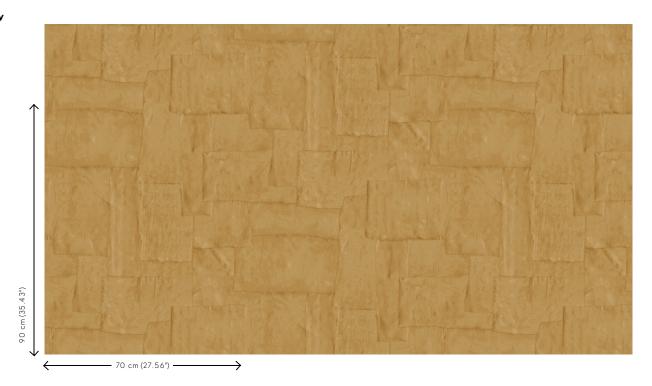

## **Technical specifications**

| <u>42540</u> • Ochre                                                                     |
|------------------------------------------------------------------------------------------|
| Refined                                                                                  |
| Vinyl wallpaper on paper backing                                                         |
| Playful patchwork of irregular rectangles inspired by plaster                            |
| Rolls of 10.05 m x 0.70 m = 7 m <sup>2</sup> (11 yds x 27.56" = 75 sq.ft.)               |
| Drop match 90/45 cm (35.43"/17.72")                                                      |
| Arte Clearpro or a good quality dispersion adhesive                                      |
| Method 1: paste the wall and moisten the wallcovering. Method 2: paste the wallcovering. |
| Good lightfastness                                                                       |
| Peelable                                                                                 |
| B-s2, d0                                                                                 |
| Class A                                                                                  |
| Extra-washable                                                                           |
|                                                                                          |