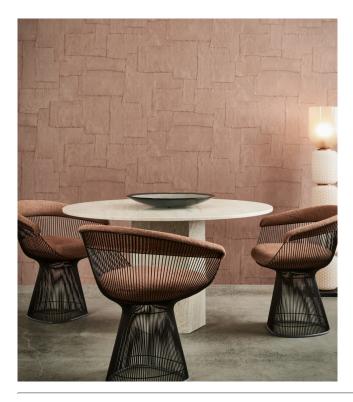

## Story behind the collection

Sculptura draws its inspiration from traditional plasterwork. Strips of plaster were arranged into a pattern by hand and then transformed into a surprising vinyl collection. The typical plaster structure of mesh, cracks and uneven areas is clearly visible. This intriguing wallcovering with its surprising geometric patterns subtly lends a touch of colour, relief and structure to the wall. The shadow play of light and dark brings smooth walls to life. In short, Sculptura lends a subtle decorative touch to your interior without demanding all your attention.