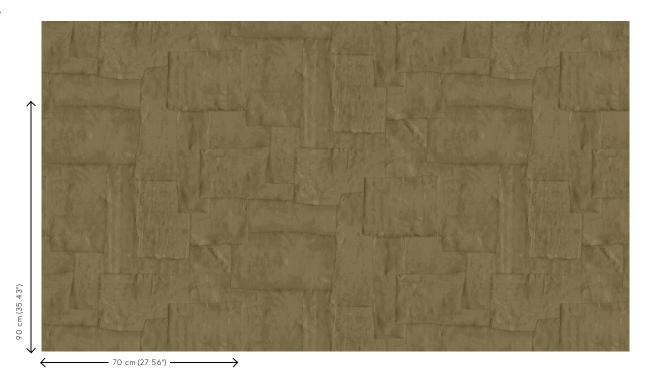

Dimensions Rolls of 10.05 m x  $0.70 \text{ m} = 7 \text{ m}^2$  (11 yds x

27.56" = 75 sq.ft.)

Pattern repeat Drop match 90/45 cm (35.43"/17.72")

Adhesive Arte Clearpro or a good quality dispersion

adhesive