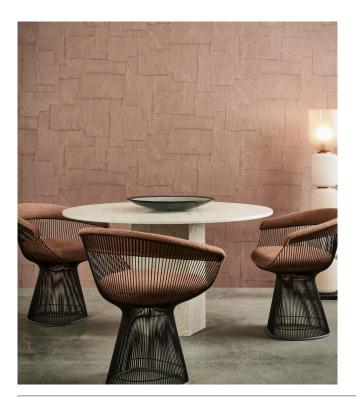

## Story behind the collection

Sculptura draws its inspiration from traditional plasterwork. Strips of plaster were arranged into a pattern by hand and then transformed into a surprising vinyl collection. The typical plaster structure of mesh, cracks and uneven areas is clearly visible. This intriguing wallcovering with its surprising geometric patterns subtly lends a touch of colour, relief and structure to the wall. The shadow play of light and dark brings smooth walls to life. In short, Sculptura lends a subtle decorative touch to your interior without demanding all your attention.

## View