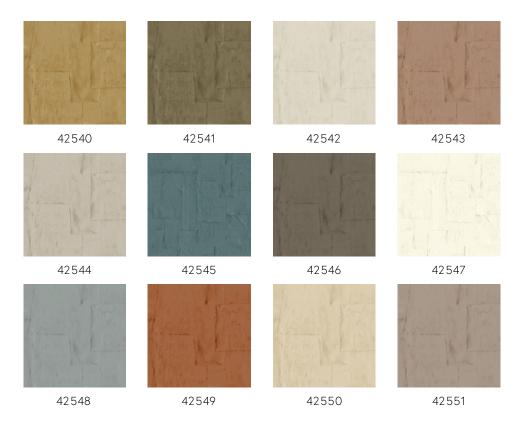

hort, Sculptura lends a subtle decorative touch to your interior without demanding all your attention.

#### Technical specifications

Reference <u>42541</u> • Oregano

Product category Refined

Composition Vinyl wallpaper on paper backing

Description Playful patchwork of irregular rectangles

inspired by plaster

Dimensions Rolls of 10.05 m x  $0.70 \text{ m} = 7 \text{ m}^2$  (11 yds x

27.56" = 75 sq.ft.)

Pattern repeat Drop match 90/45 cm (35.43"/17.72")

Adhesive Arte Clearpro or a good quality dispersion

adhesive

How to paste Method 1: paste the wall and moisten the

wallcovering. Method 2: paste the

wallcovering.

Light resistance Good lightfastness

How to remove Peelable
Fire retardant EU B-s2, d0
Fire retardant US Class A

Maintenance Extra-washable





## Colourways (12)



## View



# More info? Click here

Order samples, calculate quantities, view instructional videos, download technical information and more: www.arte-international.com