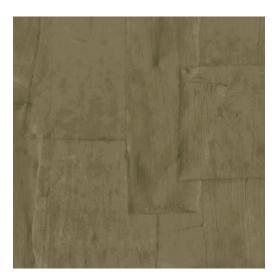

## Story behind the collection

Sculptura draws its inspiration from traditional plasterwork. Strips of plaster were arranged into a pattern by hand and then transformed into a surprising vinyl collection. The typical plaster structure of mesh, cracks and uneven areas is clearly visible. This intriguing wallcovering with its surprising geometric patterns subtly lends a touch of colour, relief and structure to the wall. The shadow play of light and dark brings smooth walls to life. In short, Sculptura lends a subtle decorative touch to your interior without demanding all your attention.

#### Technical specifications

Reference <u>42541</u> • Oregano

Product category Refined

Composition Vinyl wallpaper on paper backing

Description Playful patchwork of irregular rectangles

inspired by plaster