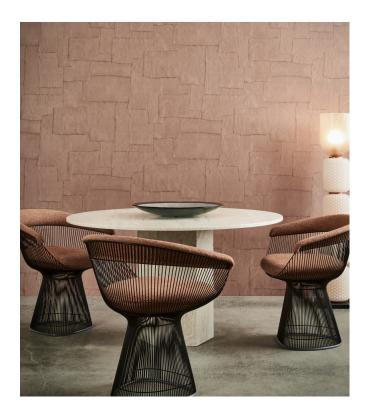

### Story behind the collection

Sculptura draws its inspiration from traditional plasterwork. Strips of plaster were arranged into a pattern by hand and then transformed into a surprising vinyl collection. The typical plaster structure of mesh, cracks and uneven areas is clearly visible. This intriguing wallcovering with its surprising geometric patterns subtly lends a touch of colour, relief and structure to the wall. The shadow play of light and dark brings smooth walls to life. In short, Sculptura lends a subtle decorative touch to your interior without demanding all your attention.

#### Technical specifications

Reference 42543 • Soft Terra

Product category Refined

Composition Vinyl wallpaper on paper backing

Description Playful patchwork of irregular rectangles

inspired by plaster

Dimensions Rolls of 10.05 m x 0.70 m =  $7 \text{ m}^2$  (11 yds x