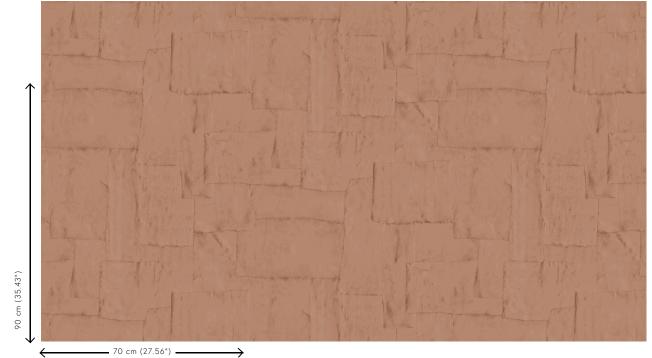

#### Technical specifications

Reference 42543 • Soft Terra

Product category Refined

Composition Vinyl wallpaper on paper backing

Description Playful patchwork of irregular rectangles

inspired by plaster

Dimensions Rolls of 10.05 m x 0.70 m =  $7 \text{ m}^2$  (11 yds x

27.56" = 75 sq.ft.)

Pattern repeat Drop match 90/45 cm (35.43"/17.72")

Adhesive Arte Clearpro or a good quality dispersion

adhesive

How to paste Method 1: paste the wall and moisten the

wallcovering. Method 2: paste the