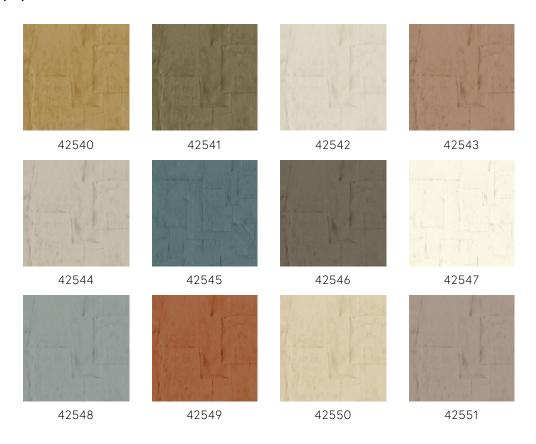

o life. In short, Sculptura lends a subtle decorative touch to your interior without demanding all your attention.

#### Technical specifications

Reference 42543 • Soft Terra

Product category Refined

Composition Vinyl wallpaper on paper backing

Description Playful patchwork of irregular rectangles

inspired by plaster

Dimensions Rolls of 10.05 m x 0.70 m =  $7 \text{ m}^2$  (11 yds x

27.56" = 75 sq.ft.)

Pattern repeat Drop match 90/45 cm (35.43"/17.72")

Adhesive Arte Clearpro or a good quality dispersion

adhesive

How to paste Method 1: paste the wall and moisten the

wallcovering. Method 2: paste the

wallcovering.

Light resistance Good lightfastness

How to remove Peelable
Fire retardant EU B-s2, d0
Fire retardant US Class A

Maintenance Extra-washable





## Colourways (12)



## View



More info? Click here

Order samples, calculate quantities, view instructional videos, download technical information and more: www.arte-international.com