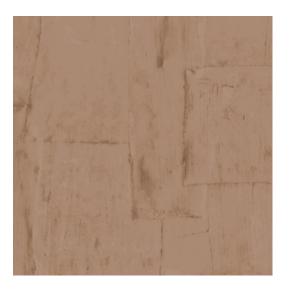

#### Technical specifications

Reference 42543 • Soft Terra

Product category Refined

Composition Vinyl wallpaper on paper backing

Description Playful patchwork of irregular rectangles

inspired by plaster

Dimensions Rolls of 10.05 m x 0.70 m =  $7 \text{ m}^2$  (11 yds x