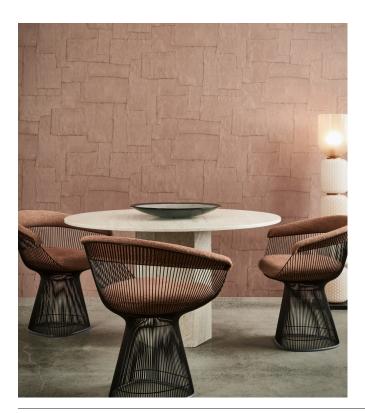

## Story behind the collection

Sculptura draws its inspiration from traditional plasterwork. Strips of plaster were arranged into a pattern by hand and then transformed into a surprising vinyl collection. The typical plaster structure of mesh, cracks and uneven areas is clearly visible. This intriguing wallcovering with its surprising geometric patterns subtly lends a touch of colour, relief and structure to the wall. The shadow play of light and dark brings smooth walls to life. In short, Sculptura lends a subtle decorative touch to your interior without demanding all your attention.