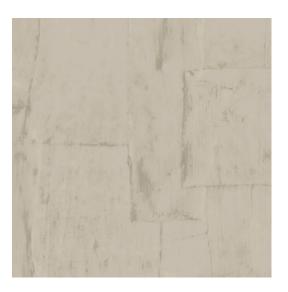

#### Technical specifications

Reference 42544 • Reseda

Product category Refined

Composition Vinyl wallpaper on paper backing

Description Playful patchwork of irregular rectangles

inspired by plaster

Dimensions Rolls of 10.05 m x 0.70 m = 7 m<sup>2</sup> (11 yds x