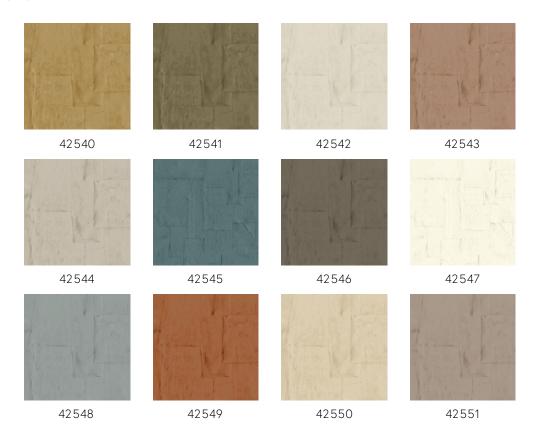

walls to life. In short, Sculptura lends a subtle decorative touch to your interior without demanding all your attention.

#### Technical specifications

Reference 42544 • Reseda

Product category Refined

Composition Vinyl wallpaper on paper backing

Description Playful patchwork of irregular rectangles

inspired by plaster

Dimensions Rolls of 10.05 m x 0.70 m = 7 m<sup>2</sup> (11 yds x

27.56" = 75 sq.ft.)

Pattern repeat Drop match 90/45 cm (35.43"/17.72")

Adhesive Arte Clearpro or a good quality dispersion

adhesive

How to paste Method 1: paste the wall and moisten the

wallcovering. Method 2: paste the

wallcovering.

Light resistance Good lightfastness

How to remove Peelable
Fire retardant EU B-s2, d0
Fire retardant US Class A

Maintenance Extra-washable





# Colourways (12)



### View



More info? Click here

Order samples, calculate quantities, view instructional videos, download technical information and more: www.arte-international.com