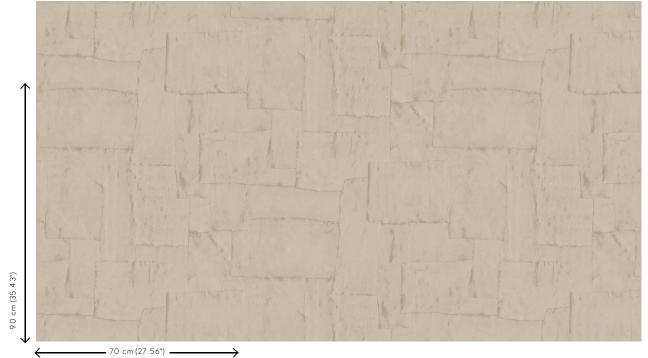

#### Technical specifications

Reference 42544 • Reseda

Product category Refined

Composition Vinyl wallpaper on paper backing

Description Playful patchwork of irregular rectangles

inspired by plaster

Dimensions Rolls of 10.05 m x 0.70 m = 7 m<sup>2</sup> (11 yds x

27.56" = 75 sq.ft.)

Pattern repeat Drop match 90/45 cm (35.43"/17.72")

Adhesive Arte Clearpro or a good quality dispersion

adhesive

How to paste Method 1: paste the wall and moisten the

wallcovering. Method 2: paste the