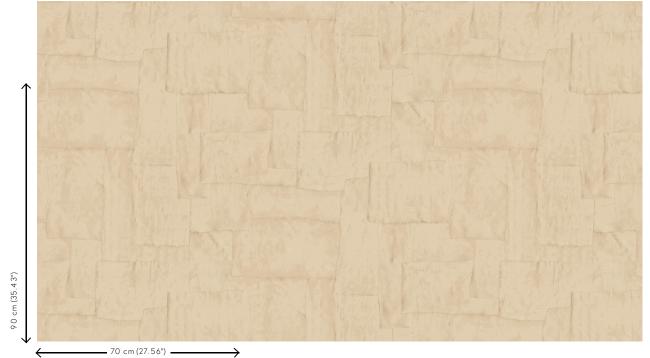

#### Technical specifications

Reference 42550 • Mushroom

Product category Refined

Composition Vinyl wallpaper on paper backing

Description Playful patchwork of irregular rectangles

inspired by plaster

Dimensions Rolls of 10.05 m x 0.70 m = 7 m<sup>2</sup> (11 yds x

27.56" = 75 sq.ft.)

Pattern repeat Drop match 90/45 cm (35.43"/17.72")

Adhesive Arte Clearpro or a good quality dispersion

adhesive

How to paste Method 1: paste the wall and moisten the

wallcovering. Method 2: paste the