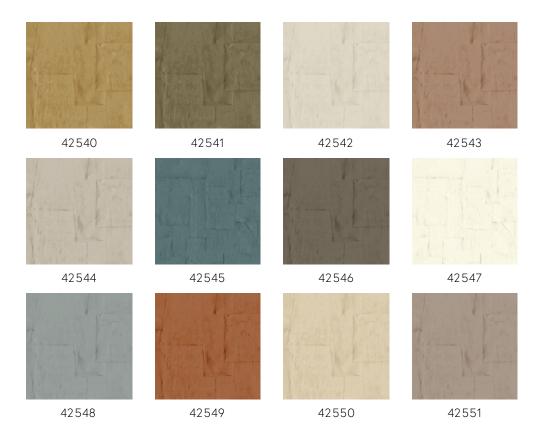

ls to life. In short, Sculptura lends a subtle decorative touch to your interior without demanding all your attention.

#### Technical specifications

Reference 42550 • Mushroom

Product category Refined

Composition Vinyl wallpaper on paper backing

Description Playful patchwork of irregular rectangles

inspired by plaster

Dimensions Rolls of 10.05 m x 0.70 m = 7 m<sup>2</sup> (11 yds x

27.56" = 75 sq.ft.)

Pattern repeat Drop match 90/45 cm (35.43"/17.72")

Adhesive Arte Clearpro or a good quality dispersion

adhesive

How to paste Method 1: paste the wall and moisten the

wallcovering. Method 2: paste the

wallcovering.

Light resistance Good lightfastness

How to remove Peelable
Fire retardant EU B-s2, d0
Fire retardant US Class A

Maintenance Extra-washable





## Colourways (12)



# View



More info? Click here

Order samples, calculate quantities, view instructional videos, download technical information and more: www.arte-international.com