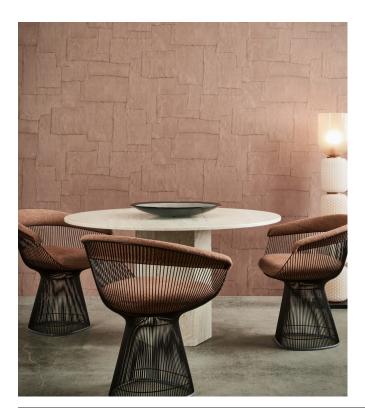

#### Story behind the collection

Sculptura draws its inspiration from traditional plasterwork. Strips of plaster were arranged into a pattern by hand and then transformed into a surprising vinyl collection. The typical plaster structure of mesh, cracks and uneven areas is clearly visible. This intriguing wallcovering with its surprising geometric patterns subtly lends a touch of colour, relief and structure to the wall. The shadow play of light and dark brings smooth walls to life. In short, Sculptura lends a subtle decorative touch to your interior without demanding all your attention.

#### Technical specifications

Reference 42550 • Mushroom

Product category Refined

Composition Vinyl wallpaper on paper backing

Description Playful patchwork of irregular rectangles

inspired by plaster

Dimensions Rolls of 10.05 m x 0.70 m = 7 m<sup>2</sup> (11 yds x