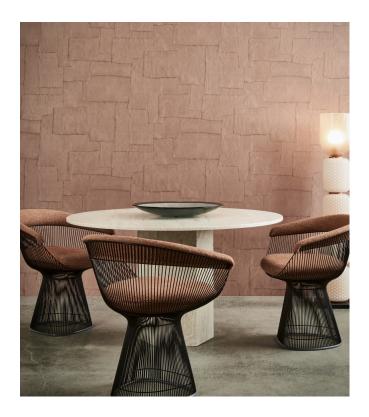

### Story behind the collection

Sculptura draws its inspiration from traditional plasterwork. Strips of plaster were arranged into a pattern by hand and then transformed into a surprising vinyl collection. The typical plaster structure of mesh, cracks and uneven areas is clearly visible. This intriguing wallcovering with its surprising geometric patterns subtly lends a touch of colour, relief and structure to the wall. The shadow play of light and dark brings smooth walls to life. In short, Sculptura lends a subtle decorative touch to your interior without demanding all your attention.

#### Technical specifications

Reference 42551 • Mexican Sand

Product category Refined

Composition Vinyl wallpaper on paper backing

Description Playful patchwork of irregular rectangles

inspired by plaster

Dimensions Rolls of 10.05 m x 0.70 m =  $7 \text{ m}^2$  (11 yds x