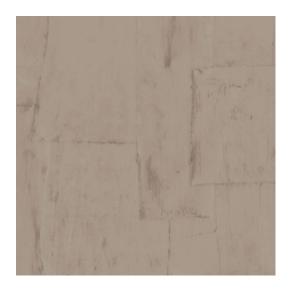

#### Technical specifications

Reference 42551 • Mexican Sand

Product category Refined

Composition Vinyl wallpaper on paper backing

Description Playful patchwork of irregular rectangles

inspired by plaster

Dimensions Rolls of 10.05 m x 0.70 m =  $7 \text{ m}^2$  (11 yds x