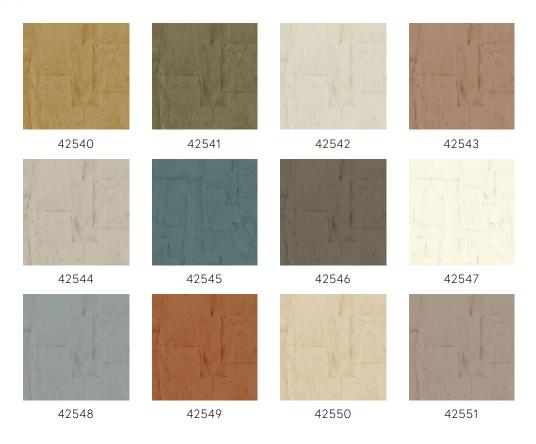

life. In short, Sculptura lends a subtle decorative touch to your interior without demanding all your attention.

#### Technical specifications

Reference 42551 • Mexican Sand

Product category Refined

Composition Vinyl wallpaper on paper backing

Description Playful patchwork of irregular rectangles

inspired by plaster

Dimensions Rolls of 10.05 m x 0.70 m =  $7 \text{ m}^2$  (11 yds x

27.56" = 75 sq.ft.)

Pattern repeat Drop match 90/45 cm (35.43"/17.72")

Adhesive Arte Clearpro or a good quality dispersion

adhesive

How to paste Method 1: paste the wall and moisten the

wallcovering. Method 2: paste the

wallcovering.

Light resistance Good lightfastness

How to remove Peelable
Fire retardant EU B-s2, d0
Fire retardant US Class A

Maintenance Extra-washable





## Colourways (12)



## View



More info? Click here

Order samples, calculate quantities, view instructional videos, download technical information and more: www.arte-international.com