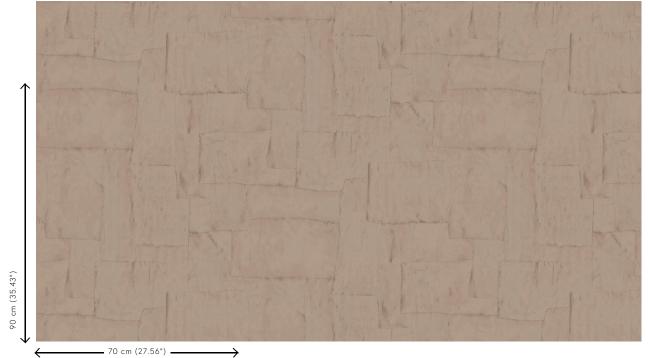

#### Technical specifications

Reference 42551 • Mexican Sand

Product category Refined

Composition Vinyl wallpaper on paper backing

Description Playful patchwork of irregular rectangles

inspired by plaster

Dimensions Rolls of 10.05 m x 0.70 m =  $7 \text{ m}^2$  (11 yds x

27.56" = 75 sq.ft.)

Pattern repeat Drop match 90/45 cm (35.43"/17.72")

Adhesive Arte Clearpro or a good quality dispersion

adhesive

How to paste Method 1: paste the wall and moisten the

wallcovering. Method 2: paste the