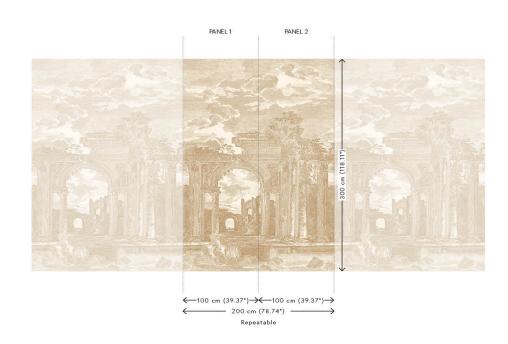

## Technical specifications

| Reference         | <u>42562</u> • Toffee                                                          |
|-------------------|--------------------------------------------------------------------------------|
| Product category  | Exquisite                                                                      |
| Composition       | Vinyl wallcovering on non-woven backing                                        |
| Description       | Inspired by an etching of a Greek ruin                                         |
| Dimensions        | Panoramic of 200 cm x 300 cm = 6 m <sup>2</sup> (78.74" x 118.11" = 65 sq.ft.) |
| Remark            | The pattern is repeatable, allowing several panoramics to be joined together.  |
| Adhesive          | Arte Clearpro or a good quality dispersion<br>adhesive                         |
| How to paste      | Paste the wall                                                                 |
| Light resistance  | Good lightfastness                                                             |
| How to remove     | Strippable                                                                     |
| Fire retardant EU | B-s2, d0                                                                       |
| Fire retardant US | Class A                                                                        |
| Maintenance       | Extra-washable                                                                 |