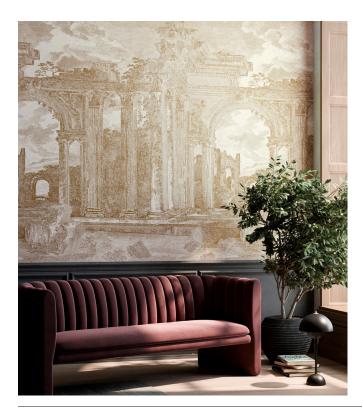

## Technical specifications

| Reference         | <u>42562</u> • Toffee                                                          |
|-------------------|--------------------------------------------------------------------------------|
| Product category  | Exquisite                                                                      |
| Composition       | Vinyl wallcovering on non-woven backing                                        |
| Description       | Inspired by an etching of a Greek ruin                                         |
| Dimensions        | Panoramic of 200 cm x 300 cm = 6 m <sup>2</sup> (78.74" x 118.11" = 65 sq.ft.) |
| Remark            | The pattern is repeatable, allowing several panoramics to be joined together.  |
| Adhesive          | Arte Clearpro or a good quality dispersion<br>adhesive                         |
| How to paste      | Paste the wall                                                                 |
| Light resistance  | Good lightfastness                                                             |
| How to remove     | Strippable                                                                     |
| Fire retardant EU | B-s2, d0                                                                       |
| Fire retardant US | Class A                                                                        |
| Maintenance       | Extra-washable                                                                 |