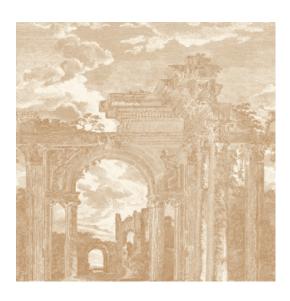

## Technical specifications

| Reference         | <u>42562</u> • Toffee                                                          |
|-------------------|--------------------------------------------------------------------------------|
| Product category  | Exquisite                                                                      |
| Composition       | Vinyl wallcovering on non-woven backing                                        |
| Description       | Inspired by an etching of a Greek ruin                                         |
| Dimensions        | Panoramic of 200 cm x 300 cm = 6 m <sup>2</sup> (78.74" x 118.11" = 65 sq.ft.) |
| Remark            | The pattern is repeatable, allowing several panoramics to be joined together.  |
| Adhesive          | Arte Clearpro or a good quality dispersion<br>adhesive                         |
| How to paste      | Paste the wall                                                                 |
| Light resistance  | Good lightfastness                                                             |
| How to remove     | Strippable                                                                     |
| Fire retardant EU | B-s2, d0                                                                       |
| Fire retardant US | Class A                                                                        |
| Maintenance       | Extra-washable                                                                 |