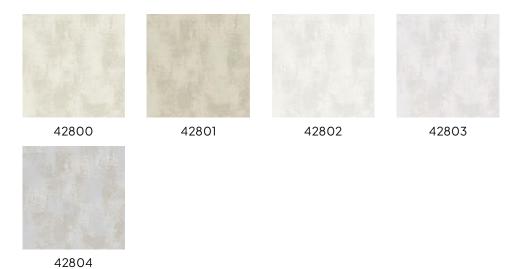

## Story behind the collection

The Milano collection represents Northern Italian craftsmanship. From wallpaper with the authentic look of stucco, natural patina, and even leather, to original murals on canvas – each design leaves its own mark on your interior.

## **Technical specifications**

Reference <u>42800</u>

Composition Wallpaper on non-woven backing

Dimensions Rolls of 10.05 m x 0.53 m (11 yds x 20.86")

Pattern repeat Drop match 70/35 cm (27.56"/13.78")

Adhesive Arte Clearpro or a good quality dispersion

adhesive

How to paste Paste the wall Light resistance Good lightfastness

How to remove Strippable
Maintenance Extra-washable





## Colourways (5)



## More info? Click here

 $Order \, samples, calculate \, quantities, view \, instructional \, videos, download \, technical \, information \, and \, more: \, www.arte-international.com$