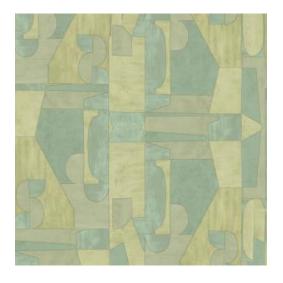

## **Technical specifications**

Reference <u>42810</u>

Composition Wallpaper on non-woven backing

Dimensions Rolls of 10.05 m x 0.53 m (11 yds x 20.86")

Pattern repeat Drop match 64/32 cm (25.20"/12.60")

Adhesive Arte Clearpro or a good quality dispersion

## Colourways (4)

42810

42811

42812

42813