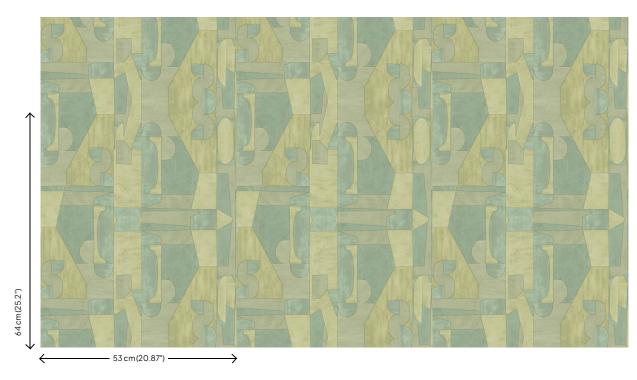

## **Technical specifications**

Reference <u>42810</u>

Composition Wallpaper on non-woven backing

Dimensions Rolls of 10.05 m x 0.53 m (11 yds x 20.86")

Pattern repeat Drop match 64/32 cm (25.20"/12.60")

Adhesive Arte Clearpro or a good quality dispersion