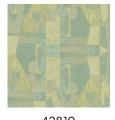

# Arco Collection Milano

## Story behind the collection

The Milano collection represents Northern Italian craftsmanship. From wallpaper with the authentic look of stucco, natural patina, and even leather, to original murals on canvas – each design leaves its own mark on your interior.

## **Technical specifications**

Reference <u>42810</u>

Composition Wallpaper on non-woven backing

Dimensions Rolls of 10.05 m x 0.53 m (11 yds x 20.86")

Pattern repeat Drop match 64/32 cm (25.20"/12.60")

Adhesive Arte Clearpro or a good quality dispersion

adhesive

How to paste Paste the wall Light resistance Good lightfastness

How to remove Strippable
Maintenance Extra-washable





## Colourways (4)









42810

42811

42812

42813

## View



## More info? Click here

 $Order \, samples, calculate \, quantities, view \, instructional \, videos, download \, technical \, information \, and \, more: \, www.arte-international.com$