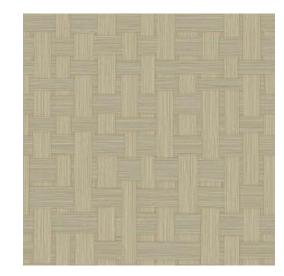

Vimini

**Collection Milano** 

## **Technical specifications**

| Reference      |
|----------------|
| Composition    |
| Dimensions     |
| Pattern repeat |
| Adhesive       |

How to paste Light resistance How to remove Maintenance 42830 Wallpaper on non-woven backing Rolls of 10.05 m x 0.53 m (11 yds x 20.86") Straight match 53 cm (20.87") Arte Clearpro or a good quality dispersion adhesive Paste the wall Good lightfastness Strippable Extra-washable