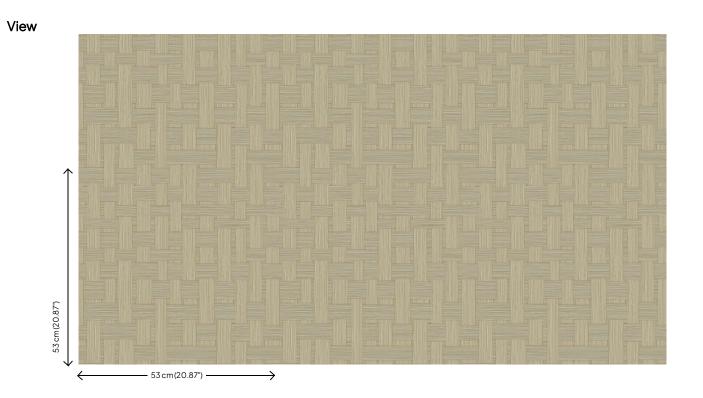

## **Technical specifications**

| Reference      |
|----------------|
| Composition    |
| Dimensions     |
| Pattern repeat |
| Adhesive       |

How to paste Light resistance How to remove Maintenance 42830 Wallpaper on non-woven backing Rolls of 10.05 m x 0.53 m (11 yds x 20.86") Straight match 53 cm (20.87") Arte Clearpro or a good quality dispersion adhesive Paste the wall Good lightfastness Strippable Extra-washable