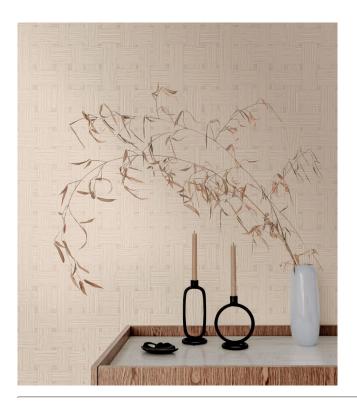

## Story behind the collection

The Milano collection represents Northern Italian craftsmanship. From wallpaper with the authentic look of stucco, natural patina, and even leather, to original murals on canvas – each design leaves its own mark on your interior.

Vimini

**Collection Milano** 