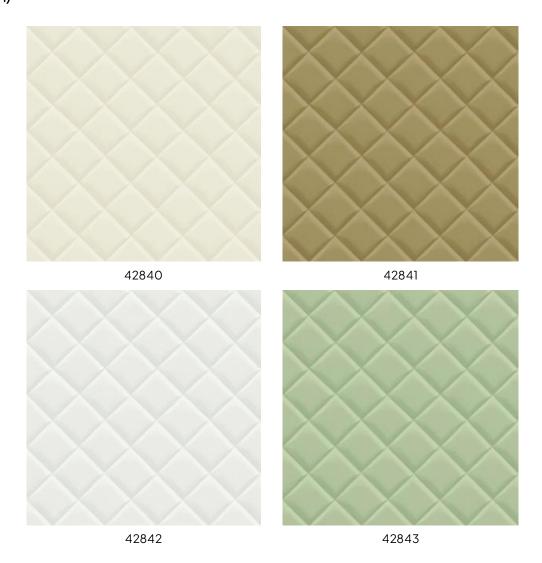

## Story behind the collection

The Milano collection represents Northern Italian craftsmanship. From wallpaper with the authentic look of stucco, natural patina, and even leather, to original murals on canvas - each design leaves its own mark on your interior.

## **Technical specifications**

<u>42840</u> Reference

Composition Wallpaper on non-woven backing Dimensions Rolls of  $10.05 \, \text{m} \, \text{x} \, 0.53 \, \text{m} \, (11 \, \text{yds} \, \text{x} \, 20.86")$ Pattern repeat Drop match 23/11.5 cm (9.06"/4.53") Adhesive

Arte Clearpro or a good quality dispersion

adhesive

How to paste Paste the wall Light resistance Goodlightfastness

Strippable How to remove Extra-washable Maintenance





## Colourways (4)



## $More\,info?\,\underline{Click\,here}$

 $Order samples, calculate \, quantities, view \, instructional \, videos, \, download \, technical \, information \, and \, more: \, www.arte-international.com$