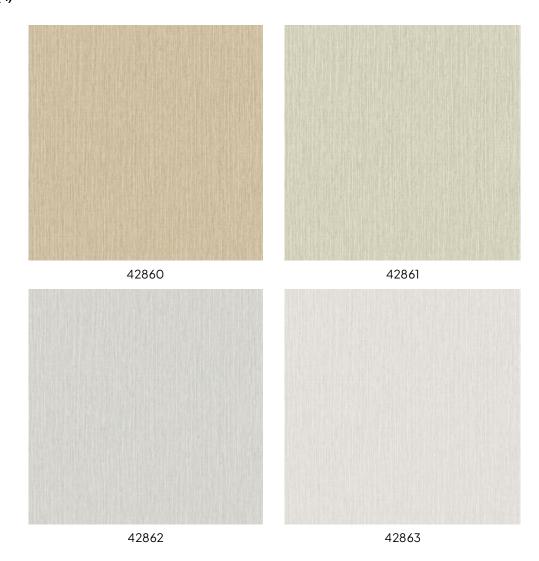

# Filo Collection Milano

#### Story behind the collection

The Milano collection represents Northern Italian craftsmanship. From wallpaper with the authentic look of stucco, natural patina, and even leather, to original murals on canvas – each design leaves its own mark on your interior.

#### **Technical specifications**

Reference <u>42860</u>

Composition Wallpaper on non-woven backing
Dimensions Rolls of 10.05 m x 0.53 m (11 yds x 20.86")

Pattern repeat Free match 0 cm (0.00")

Adhesive Arte Clearpro or a good quality dispersion

adhesive

How to paste Paste the wall Light resistance Good lightfastness

How to remove Strippable
Maintenance Extra-washable





## Colourways (4)



### $More\,info?\,\underline{Click\,here}$

 $Order \, samples, calculate \, quantities, view \, instructional \, videos, download \, technical \, information \, and \, more: \, www.arte-international.com$