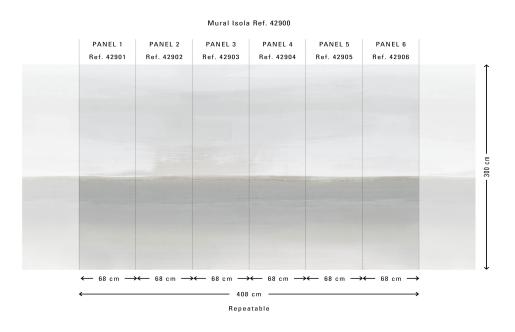

## **Technical specifications**

| Reference        | <u>42900</u>                                                                                                                                                                                                                                                                                                                                               |
|------------------|------------------------------------------------------------------------------------------------------------------------------------------------------------------------------------------------------------------------------------------------------------------------------------------------------------------------------------------------------------|
| Composition      | Wallpaper on non-woven backing                                                                                                                                                                                                                                                                                                                             |
| Dimensions       | Panoramic of 408 cm (6 x 68 cm) x 300 cm =<br>12.24m² (160.63" x 118.11" = 132 sq. ft.)                                                                                                                                                                                                                                                                    |
| Remark           | The pattern is repeatable, allowing several<br>panoramics to be joined together. Maximum<br>flexibility: depending the required width, you<br>can order one or more repeatable murals, or<br>even one or more single panels. Please use<br>the respective reference numbers. Custom<br>made murals, delivery term approx. 4 weeks,<br>no returns possible. |
| Adhesive         | Arte Clearpro or a good quality dispersion adhesive                                                                                                                                                                                                                                                                                                        |
| How to paste     | Paste the wall                                                                                                                                                                                                                                                                                                                                             |
| Light resistance | Goodlightfastness                                                                                                                                                                                                                                                                                                                                          |
| How to remove    | Strippable                                                                                                                                                                                                                                                                                                                                                 |
| Maintenance      | Extra-washable                                                                                                                                                                                                                                                                                                                                             |